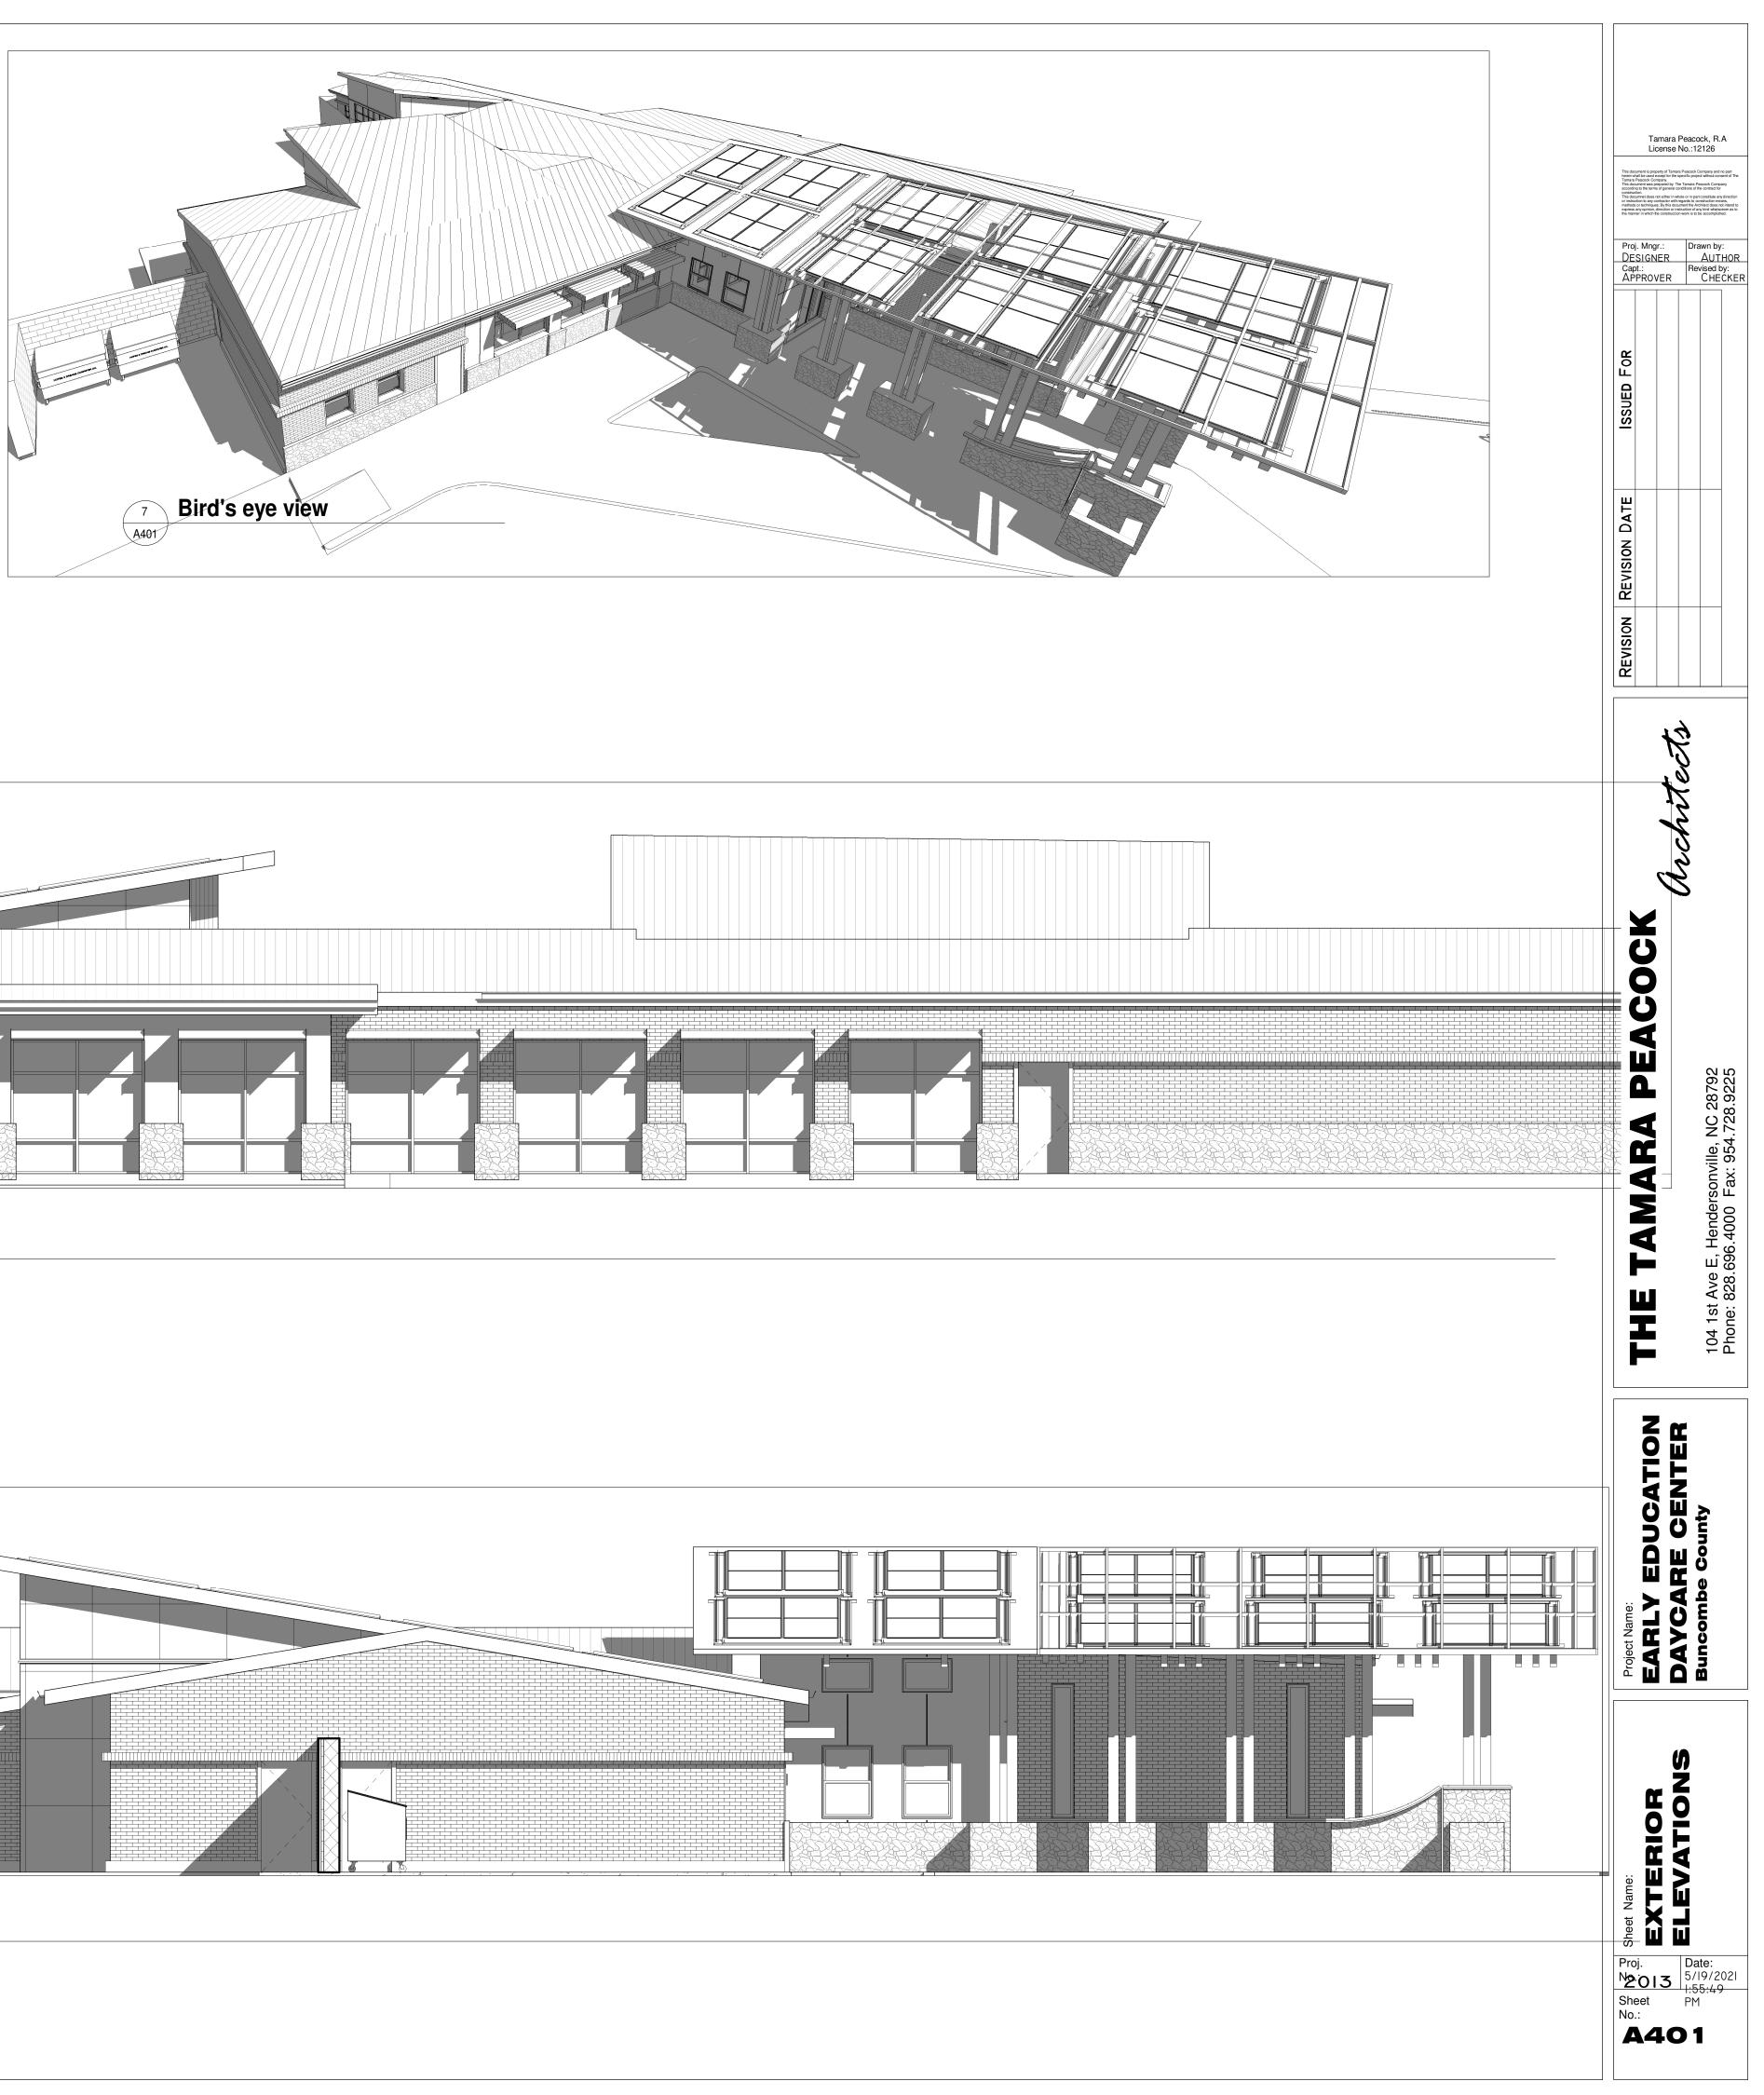

TY SHELF W/ MOP HOLDER IN EACH JANITOR CLOSET.

14. PROVIDE INTERIOR SIGNS W/ BRAILLE FOR ALL SPACES REQUIRED BY CODE. ALL SIGNS SHALL MEET AND BE INSTALLED PER IBC 2012 AND ANSI 117 2009 REQUIREMENTS.

15. PORTABLE FIRE EXTINGUISHERS HAVING A GROSS WEIGHT NOT EXCEEDING 40 POUNDS SHALL BE INSTALLED SO THAT THE TOP IS NOT MORE THAN 5'-0" FROM FINISHED FLOOR. THE MINIMUM HEIGHT BETWEEN THE FINISH FLOOR AND THE BOTTOM OF THE EXTINGUISHERS SHALL NOT BE LESS THAN 4 INCHES.

16. CONTRACTOR SHALL PROVIDE SHOP DRAWINGS FOR ARTCHITECT'S REVIEW FOR ALL PRE-MANUFACTURED COMPONENTS PRIOR TO PURCHASE.17. CONTRACTOR SHALL PROVIDE CUT SHEETS FOR ARCHITECT'S REVIEW FOR ALL MATERIALS, FIXTURES & EQUIPMENT PRIOR TO PURCHASE.

## **GENERAL NOTES**

12" = 1'-0"





ANNOTATION FLOOR PLAN A102 1/8" = 1'-0"















| RENDERINGS<br>Sheet Name:<br>No.:<br>Det<br>No.:<br>Det<br>No.:<br>Det<br>No.:<br>Det<br>No.:<br>Det<br>No.:<br>Det<br>No.:<br>Det<br>No.:<br>Det<br>No.:<br>Det<br>No.:<br>Det<br>No.:<br>Det<br>No.:<br>Det<br>No.:<br>Det<br>No.:<br>Det<br>No.:<br>Det<br>No.:<br>Det<br>No.:<br>Det<br>No.:<br>Det<br>No.:<br>Det<br>No.:<br>Det<br>No.:<br>Det<br>No.:<br>Det<br>No.:<br>Det<br>No.:<br>Det<br>No.:<br>Det<br>No.:<br>Det<br>No.:<br>Det<br>No.:<br>Det<br>No.:<br>Det<br>No.:<br>Det<br>No.:<br>Det<br>No.:<br>Det<br>No.:<br>Det<br>No.:<br>Det<br>No.:<br>Det<br>No.:<br>Det<br>No.:<br>Det<br>No.:<br>Det<br>No.:<br>Det<br>No.:<br>Det<br>No.:<br>Det<br>No.:<br>Det<br>No.:<br>Det<br>No.:<br>Det<br>No.:<br>Det<br>No.:<br>Det<br>No.:<br>Det<br>No.:<br>Det<br>No.:<br>Det<br>No.:<br>Det<br>No.:<br