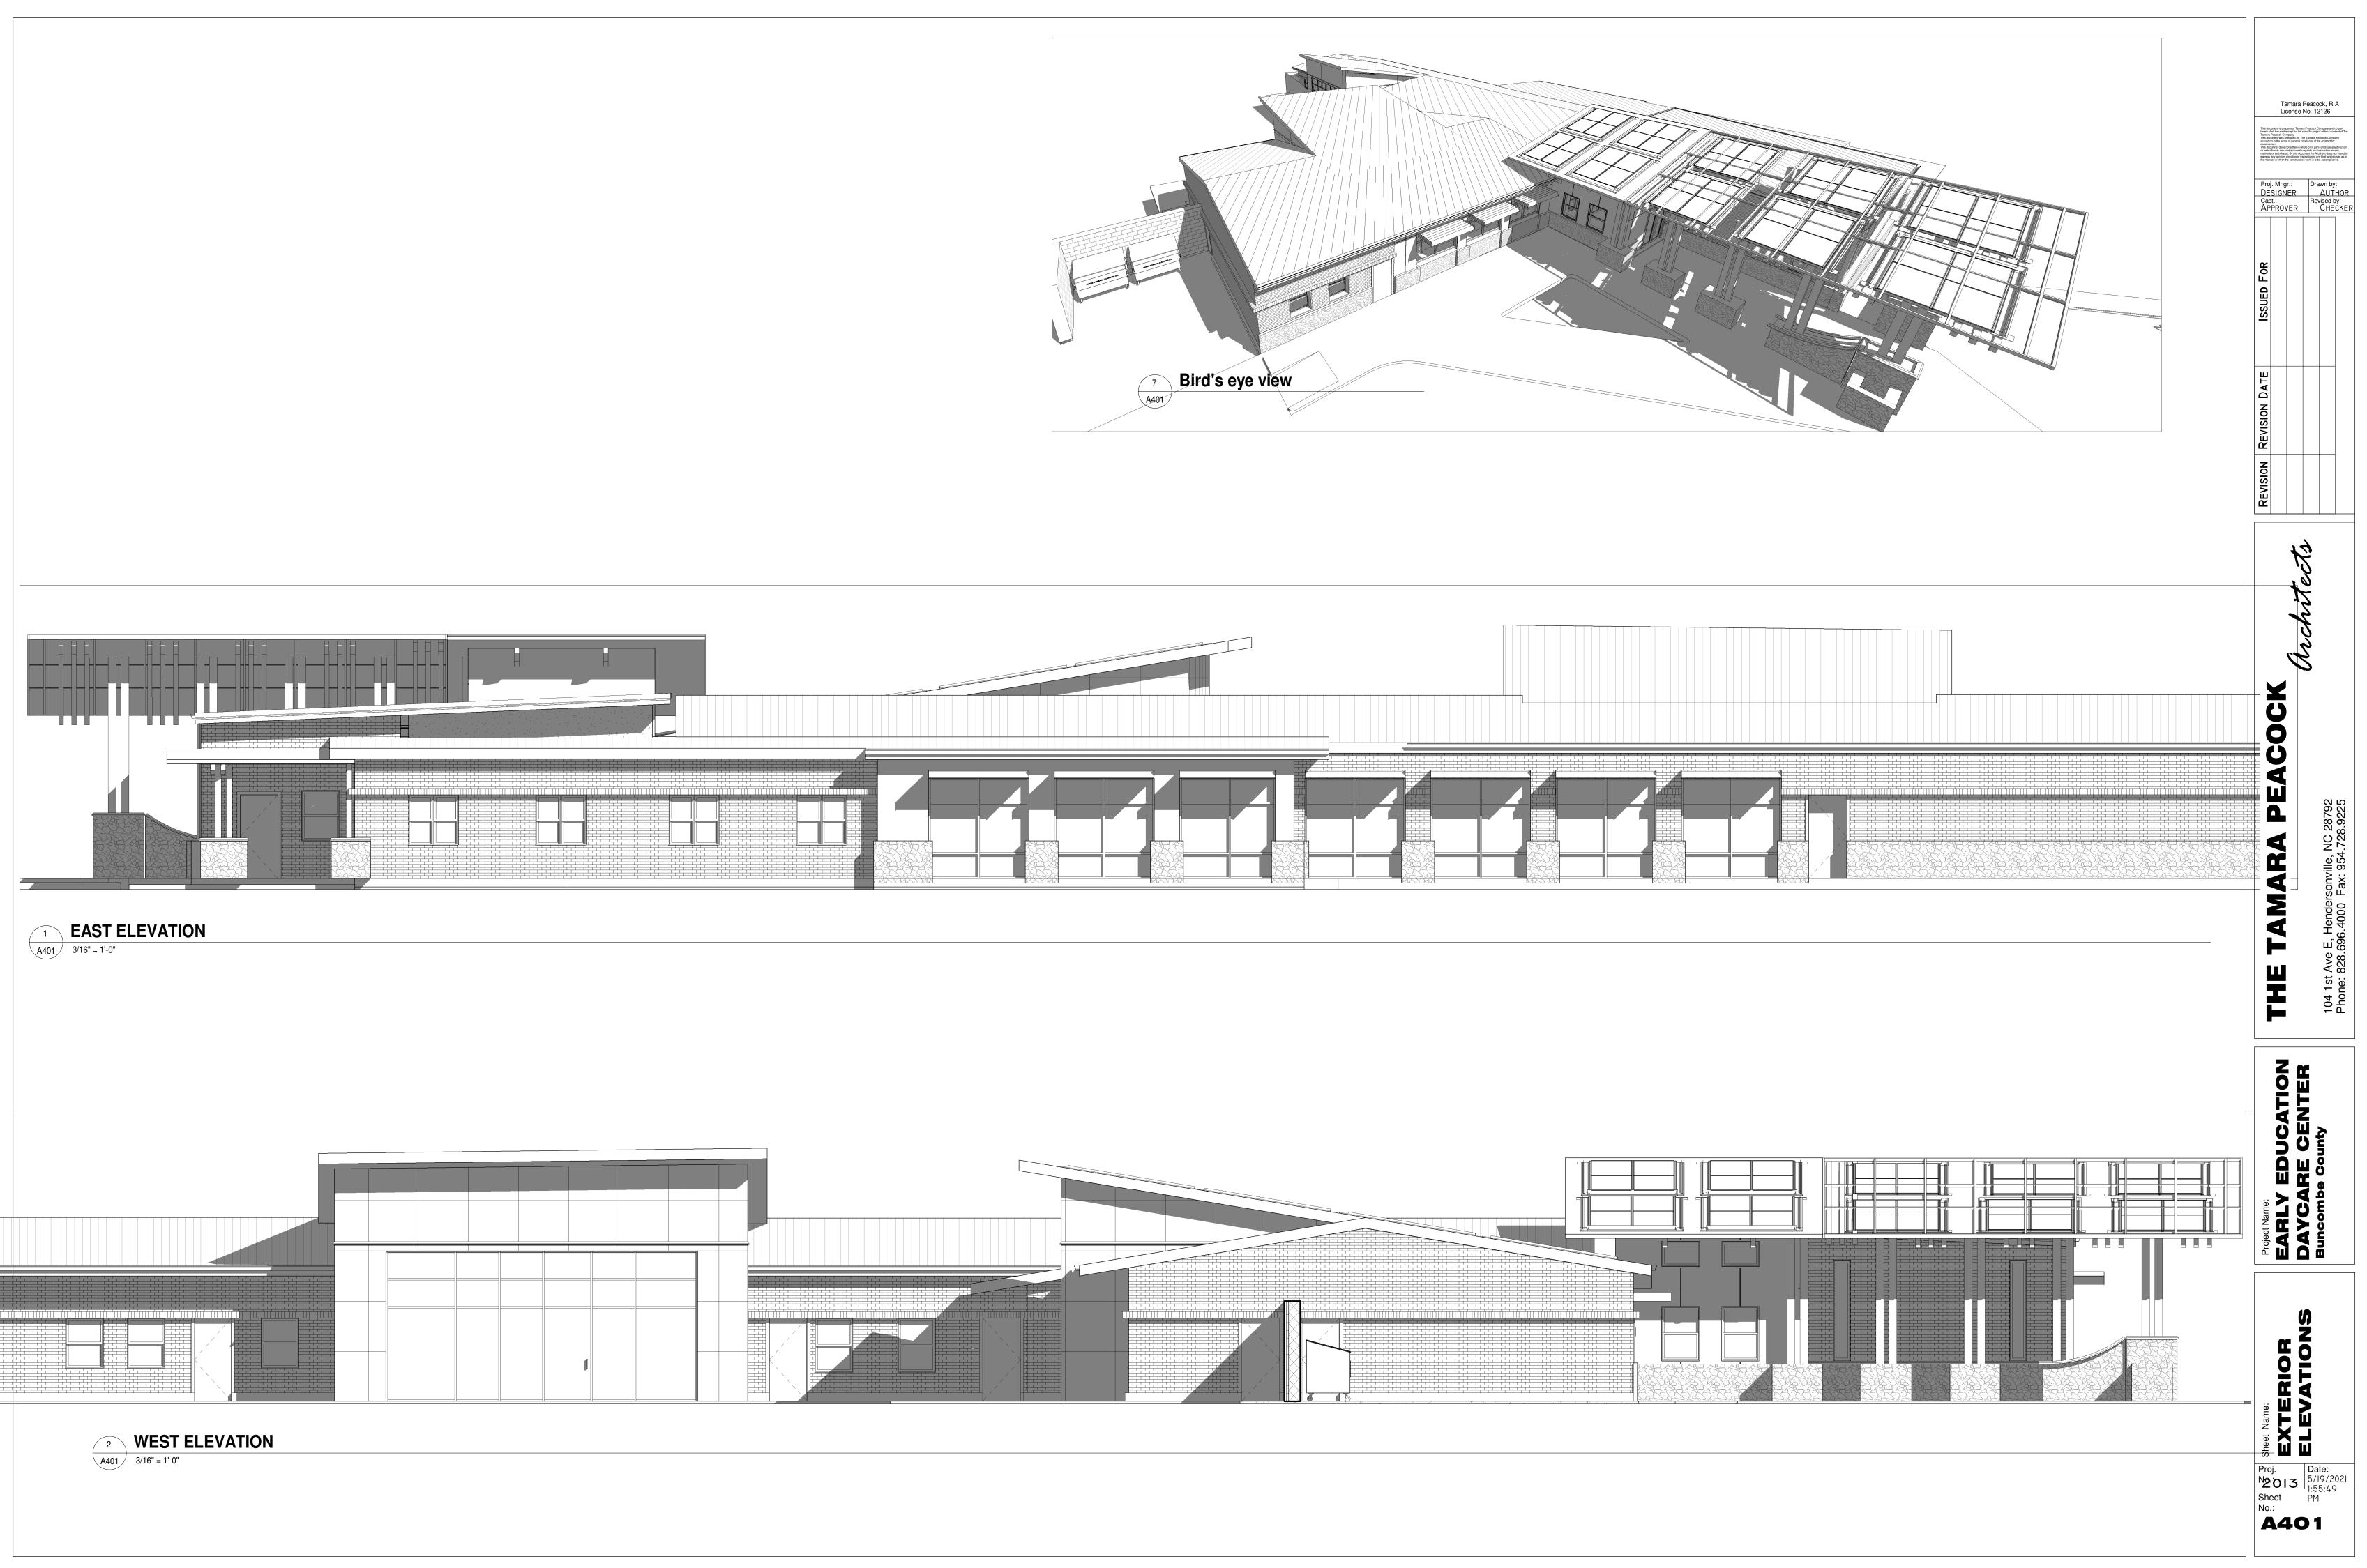

LITY SHELF W/ MOP HOLDER IN EACH JANITOR CLOSET.

14. PROVIDE INTERIOR SIGNS W/ BRAILLE FOR ALL SPACES REQUIRED BY CODE. ALL SIGNS SHALL MEET AND BE INSTALLED PER IBC 2012 AND ANSI 117 2009 REQUIREMENTS.

15. PORTABLE FIRE EXTINGUISHERS HAVING A GROSS WEIGHT NOT EXCEEDING 40 POUNDS SHALL BE INSTALLED SO THAT THE TOP IS NOT MORE THAN 5'-0" FROM FINISHED FLOOR. THE MINIMUM HEIGHT BETWEEN THE FINISH FLOOR AND THE BOTTOM OF THE EXTINGUISHERS SHALL NOT BE LESS THAN 4 INCHES.

16. CONTRACTOR SHALL PROVIDE SHOP DRAWINGS FOR ARTCHITECT'S REVIEW FOR ALL PRE-MANUFACTURED COMPONENTS PRIOR TO PURCHASE.17. CONTRACTOR SHALL PROVIDE CUT SHEETS FOR ARCHITECT'S REVIEW FOR ALL MATERIALS, FIXTURES & EQUIPMENT PRIOR TO PURCHASE.

## **GENERAL NOTES**

12" = 1'-0"





ANNOTATION FLOOR PLAN A102 1/8" = 1'-0"















| RENDERINGS<br>Sheet Name:<br>No.:<br>Det<br>No.:<br>Det<br>No.:<br>Det<br>No.:<br>Det<br>No.:<br>Det<br>No.:<br>Det<br>No.:<br>Det<br>No.:<br>Det<br>No.:<br>Det<br>No.:<br>Det<br>No.:<br>Det<br>No.:<br>Det<br>No.:<br>Det<br>No.:<br>Det<br>No.:<br>Det<br>No.:<br>Det<br>No.:<br>Det<br>No.:<br>Det<br>No.:<br>Det<br>No.:<br>Det<br>No.:<br>Det<br>No.:<br>Det<br>No.:<br>Det<br>No.:<br>Det<br>No.:<br>Det<br>No.:<br>Det<br>No.:<br>Det<br>No.:<br>Det<br>No.:<br>Det<br>No.:<br>Det<br>No.:<br>Det<br>No.:<br>Det<br>No.:<br>Det<br>No.:<br>Det<br>No.:<br>Det<br>No.:<br>Det<br>No.:<br>Det<br>No.:<br>Det<br>No.:<br>Det<br>No.:<br>Det<br>No.:<br>Det<br>No.:<br>Det<br>No.:<br>Det<br>No.:<br>Det<br>No.:<br>Det<br>No.:<br>Det<br>No.:<br>Det<br>No.:<br>Det<br>No.:<br>Det<br>No.:<br>Det<br>No.:<