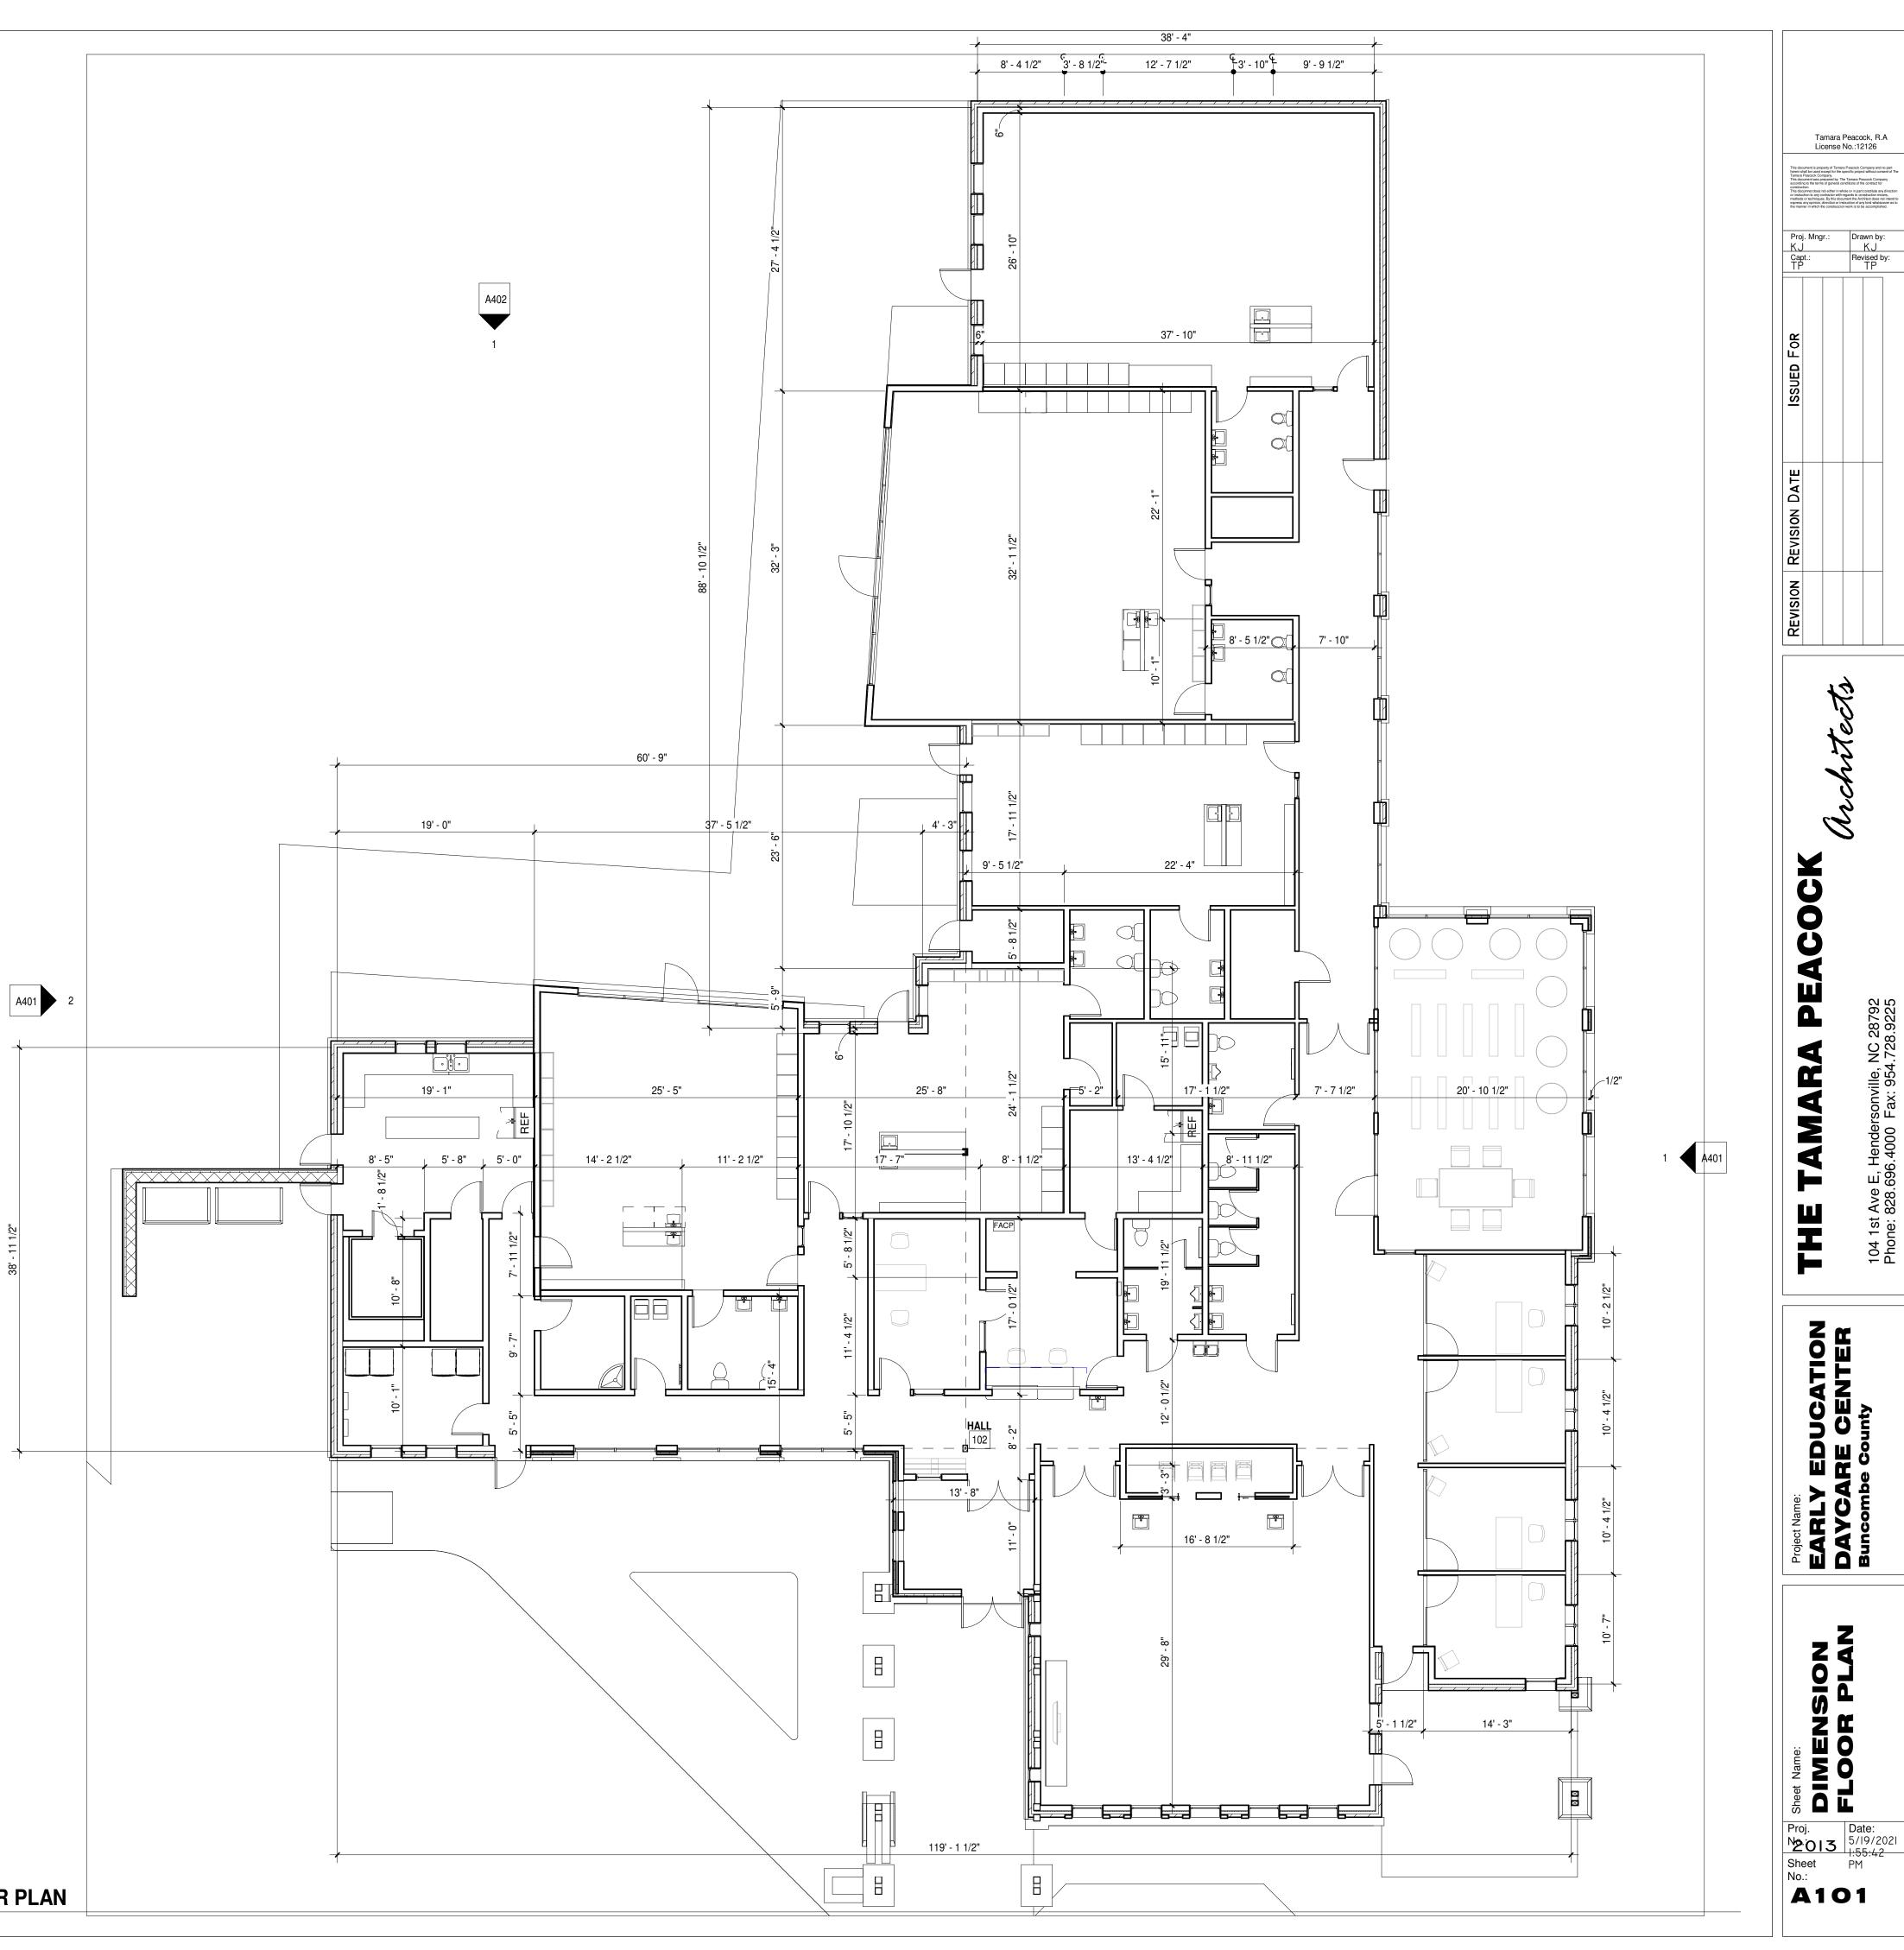

TERISTICS FOR THE CONDITION.

13. PROVIDE UTILITY SHELF W/ MOP HOLDER IN EACH JANITOR CLOSET.

14. PROVIDE INTERIOR SIGNS W/ BRAILLE FOR ALL SPACES REQUIRED BY CODE. ALL SIGNS SHALL MEET AND BE INSTALLED PER IBC 2012 AND ANSI 117 2009 REQUIREMENTS.

15. PORTABLE FIRE EXTINGUISHERS HAVING A GROSS WEIGHT NOT EXCEEDING 40 POUNDS SHALL BE INSTALLED SO THAT THE TOP IS NOT MORE THAN 5'-0" FROM FINISHED FLOOR. THE MINIMUM HEIGHT BETWEEN THE FINISH FLOOR AND THE BOTTOM OF THE EXTINGUISHERS SHALL NOT BE LESS THAN 4 INCHES.

16. CONTRACTOR SHALL PROVIDE SHOP DRAWINGS FOR ARTCHITECT'S REVIEW FOR ALL PRE-MANUFACTURED COMPONENTS PRIOR TO PURCHASE.17. CONTRACTOR SHALL PROVIDE CUT SHEETS FOR ARCHITECT'S REVIEW FOR ALL MATERIALS, FIXTURES & EQUIPMENT PRIOR TO PURCHASE.

## **GENERAL NOTES**

12" = 1'-0"





ANNOTATION FLOOR PLAN A102 1/8" = 1'-0"















| RENDERINGS<br>Sheet Name:<br>No.:<br>Det<br>No.:<br>Det<br>No.:<br>Det<br>No.:<br>Det<br>No.:<br>Det<br>No.:<br>Det<br>No.:<br>Det<br>No.:<br>Det<br>No.:<br>Det<br>No.:<br>Det<br>No.:<br>Det<br>No.:<br>Det<br>No.:<br>Det<br>No.:<br>Det<br>No.:<br>Det<br>No.:<br>Det<br>No.:<br>Det<br>No.:<br>Det<br>No.:<br>Det<br>No.:<br>Det<br>No.:<br>Det<br>No.:<br>Det<br>No.:<br>Det<br>No.:<br>Det<br>No.:<br>Det<br>No.:<br>Det<br>No.:<br>Det<br>No.:<br>Det<br>No.:<br>Det<br>No.:<br>Det<br>No.:<br>Det<br>No.:<br>Det<br>No.:<br>Det<br>No.:<br>Det<br>No.:<br>Det<br>No.:<br>Det<br>No.:<br>Det<br>No.:<br>Det<br>No.:<br>Det<br>No.:<br>Det<br>No.:<br>Det<br>No.:<br>Det<br>No.:<br>Det<br>No.:<br>Det<br>No.:<br>Det<br>No.:<br>Det<br>No.:<br>Det<br>No.:<