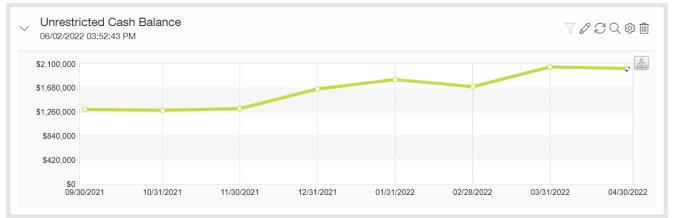

#### **Balance Sheet:**

- Unrestricted cash balance is \$2.0 Million in the next couple months, we will see unrestricted cash decline as we release funds to pay construction invoices and because we are not receiving income from our 10 month grants
- WNCSource has received \$602,969K in Stabilization Grant funds from the state to support 3 quarters of expenses for extended day care operations (Wrap Around)

## Monthly Unrestricted Cash Balance

### Monthly Administrative Cost