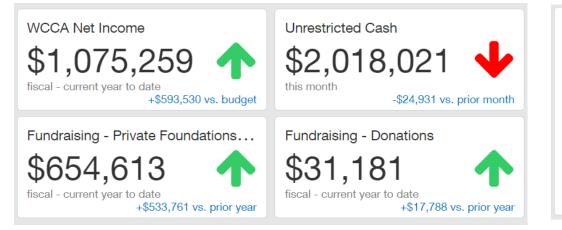

this will happen soon and we can bill for the balance due.
  - \$4218 in expenses for liquid nutrition paid for with a grant received last year funds are released from net assets to cover the expense
  - o \$2182 in reserves released from net assets to cover the December appreciation bonus

That leaves an actual loss of \$11,462 that is in the Congregate Meals program. Finance is meeting with Senior Nutrition to look for ways to adjust Congregate budgets to accommodate increased expenses next year.

- We are in the process of finalizing department level budgets and will have a budget draft available for review by the end of June
- Indirect costs for the month were: \$147,971

## **WNCSource Treasurer's Dashboard**

# Date: As of 04/30/22

## Agency Performance Cards – Fiscal Year to Date



## Program Income and % of Budget – Fiscal Year to Date

| Program Income by Service Line<br>06/02/2022 03:32:14 PM                          |                                                        |                                                        | T                                              | <i>₽</i> ₽₽\$₿                 |
|-----------------------------------------------------------------------------------|--------------------------------------------------------|--------------------------------------------------------|------------------------------------------------|--------------------------------|
|                                                                                   | Revenue<br>Year To Date<br>04/30/2022                  | Expenses<br>Year To Date<br>04/30/