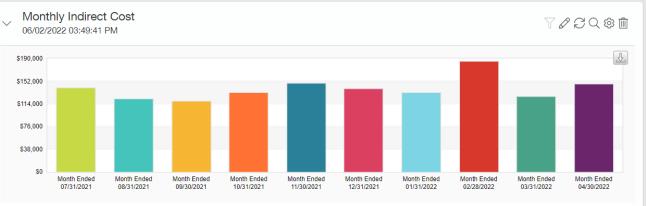

- We are in the process of finalizing department level budgets and will have a budget draft available for review by the end of June
- Indirect costs for the month were: \$147,971

### Monthly Administrative Cost