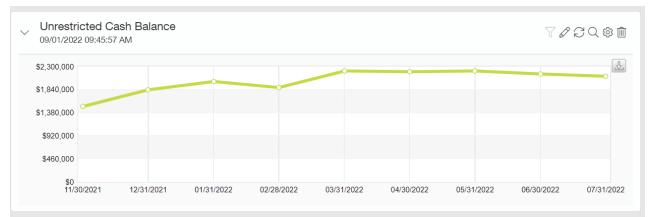

### **Balance Sheet:**

- Unrestricted cash balance is \$2.1 Million in the next 2 months, we will see unrestricted cash decline as we release funds to pay construction invoices and because we are not receiving income from our 10 month grants or premium income from the insurance plan as all deductions are on a 10 month basis
- WNCSource has received \$106,387.50 in Stabilization Grant funds from the state to support the final quarter of expenses for extended day care operations (Wrap Around)
- Agency Net Income = -\$98,294 it is not unusual for us to have a loss in the months of July and August

## Monthly Unrestricted Cash Balance

## WNCSource AFS Format - Statement of Financial Position As of July 31, 2022 As of Date:

07/31/2022

|                                                    | Month Ending<br>07/31/2022 | Month Ending<br>06/30/2022 |              |                                                                                                   |
|----------------------------------------------------|----------------------------|----------------------------|--------------|---------------------------------------------------------------------------------------------------|
|                                                    | Actual                     | Actual                     | Variance     |                                                                                                   |
| Total Assets                                       |                            |                            |              |                                                                                                   |
| Current Assets                                     |                            |                            |              |                                                                                                   |
| Unrestricted Cash                                  | 2,109,793                  | 2,156,233                  | (46,440.00)  | use of cash for building projects                                                                 |
| Restricted Cash                                    | 142,426                    | 138,781                    | 3,645.00     | • •                                                                                               |
| Accounts Receivable-Other                          | 23,863                     | 22,338                     | 1,525.00     |                                                                                                   |
| Federal and State Grant Receivables                | 706,505                    | 1,257,967                  | (551,462.00) | not billing 10 month grants or insurance premiums; collected on most outstanding                  |
| Prepaid Expense                                    | 109,639                    | 55,751                     | 53,889.00    | increase in prepaid insurance for year                                                            |
| Total Current Assets                               | 3,092,226                  | 3,631,070                  | (538,843.00) |                                                                                                   |
| Noncurrent Assets                                  |                            |                            |              |                                                                                                   |
| Property and Equipment                             | 4,787,934                  | 4,787,933                  | 0.00         |                                                                                                   |
| Endowment and Investments                          | 60,245                     | 60,246                     | 0.00         |                                                                                                   |
| Notes Receivable                                   | 366,482                    | 366,481                    | 0.00         |                                                                                                   |
| Investments                                        | 60,873                     | 60,873                     | 0.00         |                                                                                                   |
| Total Noncurrent Assets                            | 5,275,534                  | 5,275,533                  | 0.00         |                                                                                                   |
| Total Total Assets                                 | 8,367,760                  | 8,906,603                  | (538,843.00) |                                                                                                   |
| Total Liabilities and Net Assets                   |                            |                            |              |                                                                                                   |
| Total Liabilities                                  |                            |                            |              |                                                                                                   |
| Current Liabilities                                |                            |                            |              |                                                                                                   |
| Accounts Payable-Trade                             | 162,284                    |                            | (233,169.00) | normal AP reduction (spending always higer in last month of fiscal year)                          |
| Misc Accounts Payable and Accrued Expenses         | 69,937                     | 74,470                     | (4,532.00)   |                                                                                                   |
| Self-Insurance Payable                             | 670,263                    | 670,263                    | 0.00         |                                                                                                   |
| Accrued Annual Leave                               | 211,153                    | 211,153                    | 0.00         |                                                                                                   |
| Accrued Payroll                                    | 0                          |                            | (194,375.00) | july shows reversal of accrued payroll expense (portion of pay period that crosses over the year) |
| Housing Escrow Payable                             | 65,602                     | 59,288                     | 6,313.00     |                                                                                                   |
| Total Current Liabilities                          | 1,179,239                  | 1,605,001                  | (425,763.00) |                                                                                                   |
| Long-Term-Liabilities                              |                            |                            |              |                                                                                                   |
| Deferred Revenue                                   | 366,481                    | 366,482                    | 0.00         |                                                                                                   |
| Long Term Debt                                     | 1,561,090                  | 1,575,778                  | (14,688.00)  | normal principal payments on long term debt                                                       |
| Total Long-Term-Liabilities                        | 1,927,571                  | 1,942,260                  | (14,688.00)  |                                                                                                   |
| Total Liabilities                                  | 3,106,810                  | 3,547,261                  | (440,451.00) |                                                                                                   |
| Net Assets                                         |                            |                            |              |                                                                                                   |
| Without Donor Restrictions Undesignated Net Assets | 5,061,007                  | 4,531,102                  | 529,904.00   |                                                                                                   |
| Without Donor Restrictions Designated Net Assets   | 542                        | 24,085                     | (23,543.00)  |                                                                                                   |
| With Donor Restrictions Net Assets                 | 297,794                    | 297,794                    | 0.00         |                                                                                                   |
| Change in Net Assets                               | (98,393)                   |                            | (604,753.00) |                                                                                                   |
| Total Net Assets                                   | 5,260,950                  | 5,359,342                  | (98,392.00)  |                                                                                                   |
| Total Liabilities and Net Assets                   | 8,367,760                  | 8,906,603                  | (538,843.00) |                                                                                                   |