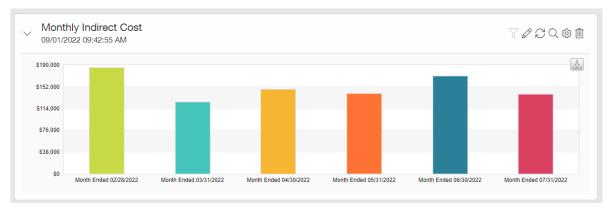

### Income statement:

- Early Childhood Education Services is experiencing operating YTD losses in the following programs
  - o Child Nutrition (CACFP)= (-\$85,534) grant year end (September 30) losses related to unreimbursed food service cost
  - O NC Pre-K =(-\$69,539) expenses incurred but not billable in July
- The reported loss for Senior Nutrition services is (-\$1144) in losses on the Congregate Meals program
- Indirect costs for the month were: \$139,630

## Monthly Administrative Cost