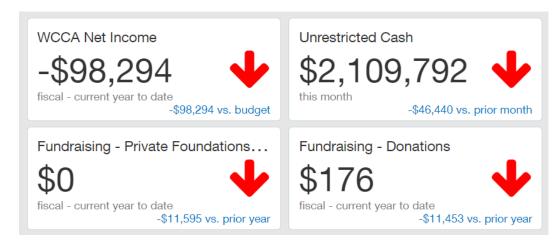

### **Balance Sheet:**

- Unrestricted cash balance is \$2.1 Million in the next 2 months, we will see unrestricted cash decline as we release funds to pay construction invoices and because we are not receiving income from our 10 month grants or premium income from the insurance plan as all deductions are on a 10 month basis
- WNCSource has received \$106,387.50 in Stabilization Grant funds from the state to support the final quarter of expenses for extended day care operations (Wrap Around)
- Agency Net Income = -\$98,294 it is not unusual for us to have a loss in the months of July and August

### Income statement:

- Early Childhood Education Services is experiencing operating YTD losses in the following programs
  - o Child Nutrition (CACFP)= (-\$85,534) grant year end (September 30) losses related to unreimbursed food service cost
  - O NC Pre-K =(-\$69,539) expenses incurred but not billable in July
- The reported loss for Senior Nutrition services is (-\$1144) in losses on the Congregate Meals program
- Indirect costs for the month were: \$139,630

## Agency Performance Cards – Fiscal Year to Date