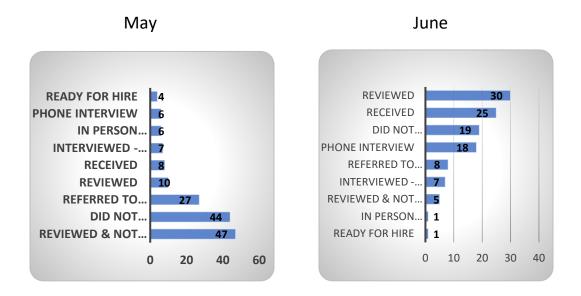

Non-Teaching
  - Teaching increased by 21%, Trainee/Apprentice increased by 4%, Non-Teaching decreased by 25%

# **Applications by Key Positions**

- Fluctuated from May to June
  - NCPK Teacher increased by 10 (May: 1 June: 11) EHS Infant Support increased by 3 (May: 3 June: 6) NCPK Classroom Support increased by 1 (May: 1 June: 2) Head Start Teacher increased by 1 (May: 0 June: 1) EHS Teacher no change (May: 23 June: 23) Center Floater decreased by 8 (May: 11 June: 3)

## **Turnover/Terminations**

- No change in Terminations (2 Termed in May and June)
- Termed for June: Anika Williams (Emp Length 3 months), Victoria Fowler (Emp Length 8 months, 22 days)
- Both Terminations were Teaching Positions (Both EHS Teachers)

#### **Hiring Stages**

• Hiring Stages fluctuated from May to June



# **Terminations/New Hires/Rehires**

• Fluctuated throughout the year