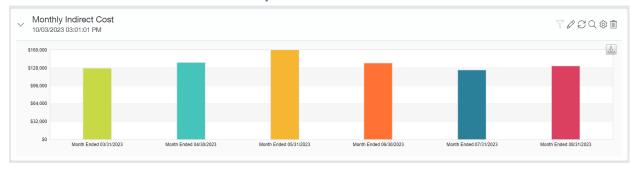

### Income statement:

- Early Childhood Education Services is experiencing operating YTD losses in the following programs
  - o NC Pre-K = (-\$17,958). Operating costs for support services and rents, cleaning services and many other allocable costs have been shifted to HS/EHS and the stabilization grants minimize overall losses. We are still incurring monthly losses due to insufficient enrollment (classrooms not full) and closed classrooms (fixed cost not billable).
  - o Wrap around = (\$-13,020) losses incurred due to insufficient enrollment program revenue is not currently covering staff cost as we are starting up a new staffing model for after school care
- Senior Services loss (\$29,378) is the result of food purchases using ARPA funds that haven't yet been applied for reimbursement we should see this reverse next month
- Indirect costs were \$131,917 for the month

## Monthly Administrative Cost