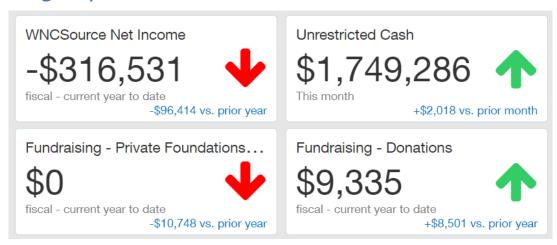

#### **Balance Sheet:**

- Unrestricted cash balance is \$1.749 Million
- Agency Net Income =(-\$316,531) we will continue to see losses as we release designated grant funds to pay for
  construction expenses and stabilization grant expenses the revenue for those grants was recorded last year
  when the grant funds were received.
- The construction of the Columbus Children's Center is under way with project completion date of July 2024
- WNCSource completed the purchase of English Hills LLC and the transfer of directorship of English House those assets and their operating financials will be consolidated on the Agency books at fiscal year end

### Income statement:

- Early Childhood Education Services is experiencing operating YTD losses in the following programs
  - o NC Pre-K = (-\$17,958). Operating costs for support services and rents, cleaning services and many other allocable costs have been shifted to HS/EHS and the stabilization grants minimize overall losses. We are still incurring monthly losses due to insufficient enrollment (classrooms not full) and closed classrooms (fixed cost not billable).
  - o Wrap around = (\$-13,020) losses incurred due to insufficient enrollment program revenue is not currently covering staff cost as we are starting up a new staffing model for after school care
- Senior Services loss (\$29,378) is the result of food purchases using ARPA funds that haven't yet been applied for reimbursement we should see this reverse next month
- Indirect costs were \$131,917 for the month

## Agency Performance Cards – Fiscal Year to Date

# Date: As of 08/31/23