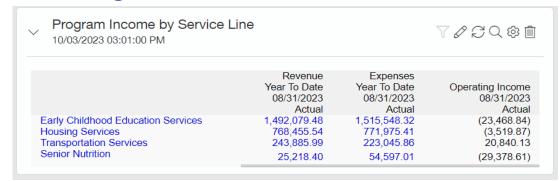

### Income statement:

- Early Childhood Education Services is experiencing operating YTD losses in the following programs
  - o NC Pre-K = (-\$17,958). Operating costs for support services and rents, cleaning services and many other allocable costs have been shifted to HS/EHS and the stabilization grants minimize overall losses. We are still incurring monthly losses due to insufficient enrollment (classrooms not full) and closed classrooms (fixed cost not billable).
  - o Wrap around = (\$-13,020) losses incurred due to insufficient enrollment program revenue is not currently covering staff cost as we are starting up a new staffing model for after school care
- Senior Services loss (\$29,378) is the result of food purchases using ARPA funds that haven't yet been applied for reimbursement we should see this reverse next month
- Indirect costs were \$131,917 for the month

### Program Income – Fiscal Year to Date