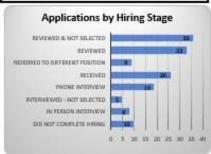

# RETENTION

wncsource

# RECRUITMENT













# Aug Explanation

(HR Dashboard)

### **New Hires**

- Total of 11 Hires (10 New and 1 Rehire). Increased by 2 from July.
- 6 Teaching, 0 Trainee/Apprentice, 5 Non-Teaching (Last Month 3 Teaching, 5 Trainee, 1 Non-Teaching)

### **Applications/Applicants**

- Applications remained the same from July and Applicants Increased by decreased by 1 from July.
- Total Applications for Aug is 159 and Applicants is 116
- Applications: 38% Teaching, 1% Trainee/Apprentice, 61% Non-Teaching
  - Teaching increased by 5%, Trainee/Apprentice decreased by 1%, Non-Teaching decreased by 6%

### **Applications by Key Positions**

Fluctuated from July to Aug

NCPK Teacher increased by 1 (July: 11 Aug: 12)

Teacher Assistant decreased by 5 (July: 13 Aug: 8)

EHS Infant Support decreased by 1 (Jul7: 8 Aug