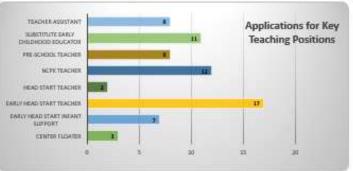

### **Applications by Key Positions**

Fluctuated from July to Aug

NCPK Teacher increased by 1 (July: 11 Aug: 12)

Teacher Assistant decreased by 5 (July: 13 Aug: 8)

EHS Infant Support decreased by 1 (Jul7: 8 Aug: 7)

NCPK Classroom Support decreased by 2 (July: 2 Aug: 0)

Head Start Teacher no change (July: 2 Aug: 2)

EHS Teacher increased by 8 (July: 9 Aug: 17)

Center Floater decreased by 7 (July: 10 Aug: 3)

Substitute Early Childhood Educator increased by 7 (July:4 Aug: 11)