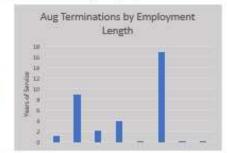

# RETENTION

wncsource

# RECRUITMENT













# Aug Explanation

(HR Dashboard)

### **New Hires**

- Total of 11 Hires (10 New and 1 Rehire). Increased by 2 from July.
- 6 Teaching, 0 Trainee/Apprentice, 5 Non-Teaching (Last Month 3 Teaching, 5 Trainee, 1 Non-Teaching)

### **Applications/Applicants**

- Applications remained the same from July and Applicants Increased by decreased by 1 from July.
- Total Applications for Aug is 159 and Applicants is 116
- Applications: 38% Teaching, 1% Trainee/Apprentice, 61% Non-Teaching
  - Teaching increased by 5%, Trainee/Apprentice decreased by 1%, Non-Teaching decreased by 6%

### **Applications by Key Positions**

Fluctuated from July to Aug

NCPK Teacher increased by 1 (July: 11 Aug: 12)

Teacher Assistant decreased by 5 (July: 13 Aug: 8)

EHS Infant Support decreased by 1 (Jul7: 8 A