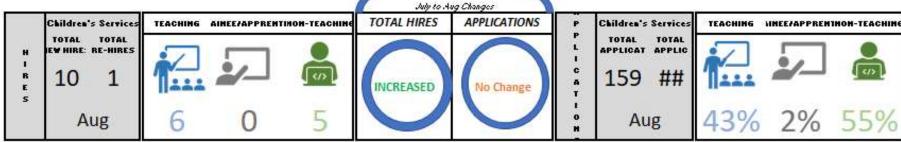

### **New Hires**

- Total of 11 Hires (10 New and 1 Rehire). Increased by 2 from July.
- 6 Teaching, 0 Trainee/Apprentice, 5 Non-Teaching (Last Month 3 Teaching, 5 Trainee, 1 Non-Teaching)

### **Applications/Applicants**

- Applications remained the same from July and Applicants Increased by decreased by 1 from July.
- Total Applications for Aug is 159 and Applicants is 116
- Applications: 38% Teaching, 1% Trainee/Apprentice, 61% Non-Teaching
  - Teaching increased by 5%, Trainee/Apprentice decreased by 1%, Non-Teaching decreased by 6%