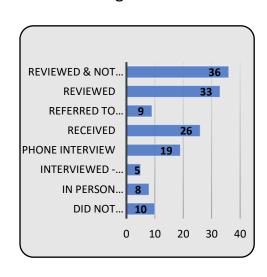

Non-Teaching
  - Teaching increased by 5%, Trainee/Apprentice decreased by 1%, Non-Teaching decreased by 6%

### **Applications by Key Positions**

Fluctuated from July to Aug

NCPK Teacher increased by 1 (July: 11 Aug: 12)

Teacher Assistant decreased by 5 (July: 13 Aug: 8)

EHS Infant Support decreased by 1 (Jul7: 8 Aug: 7)

NCPK Classroom Support decreased by 2 (July: 2 Aug: 0)

Head Start Teacher no change (July: 2 Aug: 2)

EHS Teacher increased by 8 (July: 9 Aug: 17)

Center Floater decreased by 7 (July: 10 Aug: 3)

Substitute Early Childhood Educator increased by 7 (July:4 Aug: 11)

## **Turnover/Terminations**

- Increased by 5 in Terminations (July: 3 Aug: 8)
- 3 Non-Teaching, 1 Trainee, 4 Teaching

### **Hiring Stages**

• Hiring Stages fluctuated from July and Aug

July



Aug



# **Terminations/New Hires/Rehires**

• Fluctuated throughout the year