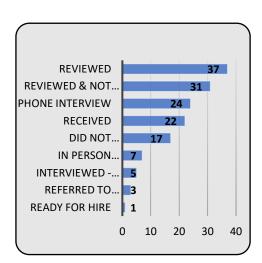

ce, 61% Non-Teaching
  - Teaching increased by 5%, Trainee/Apprentice decreased by 1%, Non-Teaching decreased by 6%

### **Applications by Key Positions**

Fluctuated from July to Aug

NCPK Teacher increased by 1 (July: 11 Aug: 12)

Teacher Assistant decreased by 5 (July: 13 Aug: 8)

EHS Infant Support decreased by 1 (Jul7: 8 Aug: 7)

NCPK Classroom Support decreased by 2 (July: 2 Aug: 0)

Head Start Teacher no change (July: 2 Aug: 2)

EHS Teacher increased by 8 (July: 9 Aug: 17)

Center Floater decreased by 7 (July: 10 Aug: 3)

Substitute Early Childhood Educator increased by 7 (July:4 Aug: 11)

## **Turnover/Terminations**

- Increased by 5 in Terminations (July: 3 Aug: 8)
- 3 Non-Teaching, 1 Trainee, 4 Teaching

### **Hiring Stages**

• Hiring Stages fluctuated from July and Aug

July



Aug



# **Terminations/New Hires/Rehires**

• Fluctuated throughout the year