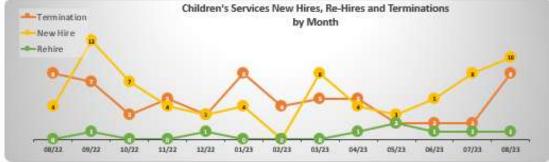

# RETENTION

wncsource

# RECRUITMENT













# Aug Explanation

(HR Dashboard)

### **New Hires**

- Total of 11 Hires (10 New and 1 Rehire). Increased by 2 from July.
- 6 Teaching, 0 Trainee/Apprentice, 5 Non-Teaching (Last Month 3 Teaching, 5 Trainee, 1 Non-Teaching)

### **Applications/Applicants**

- Applications remained the same from July and Applicants Increased by decreased by 1 from July.
- Total Applications for Aug is 159 and Applicants is 116
- Applications: 38% Teaching, 1% Trainee/Apprentice, 61% Non-Teaching
  - Teaching increased by 5%, Trainee/Apprentice decreased by 1%, Non-Teaching decreased by 6%

### **Applications by Key Positions**

Fluctuated from July to Aug

NCPK Teacher increased by 1 (July: 11 Aug: 12)

Teacher Assistant decreased by 5 (July: 13 Aug: 8)

EHS Infant Support decreased by 1 (Jul7: 8 Aug: 7)