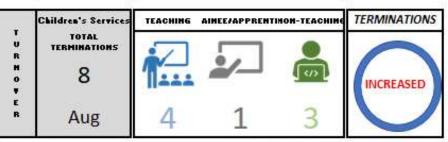

## **Turnover/Terminations**

- Increased by 5 in Terminations (July: 3 Aug: 8)
- 3 Non-Teaching, 1 Trainee, 4 Teaching