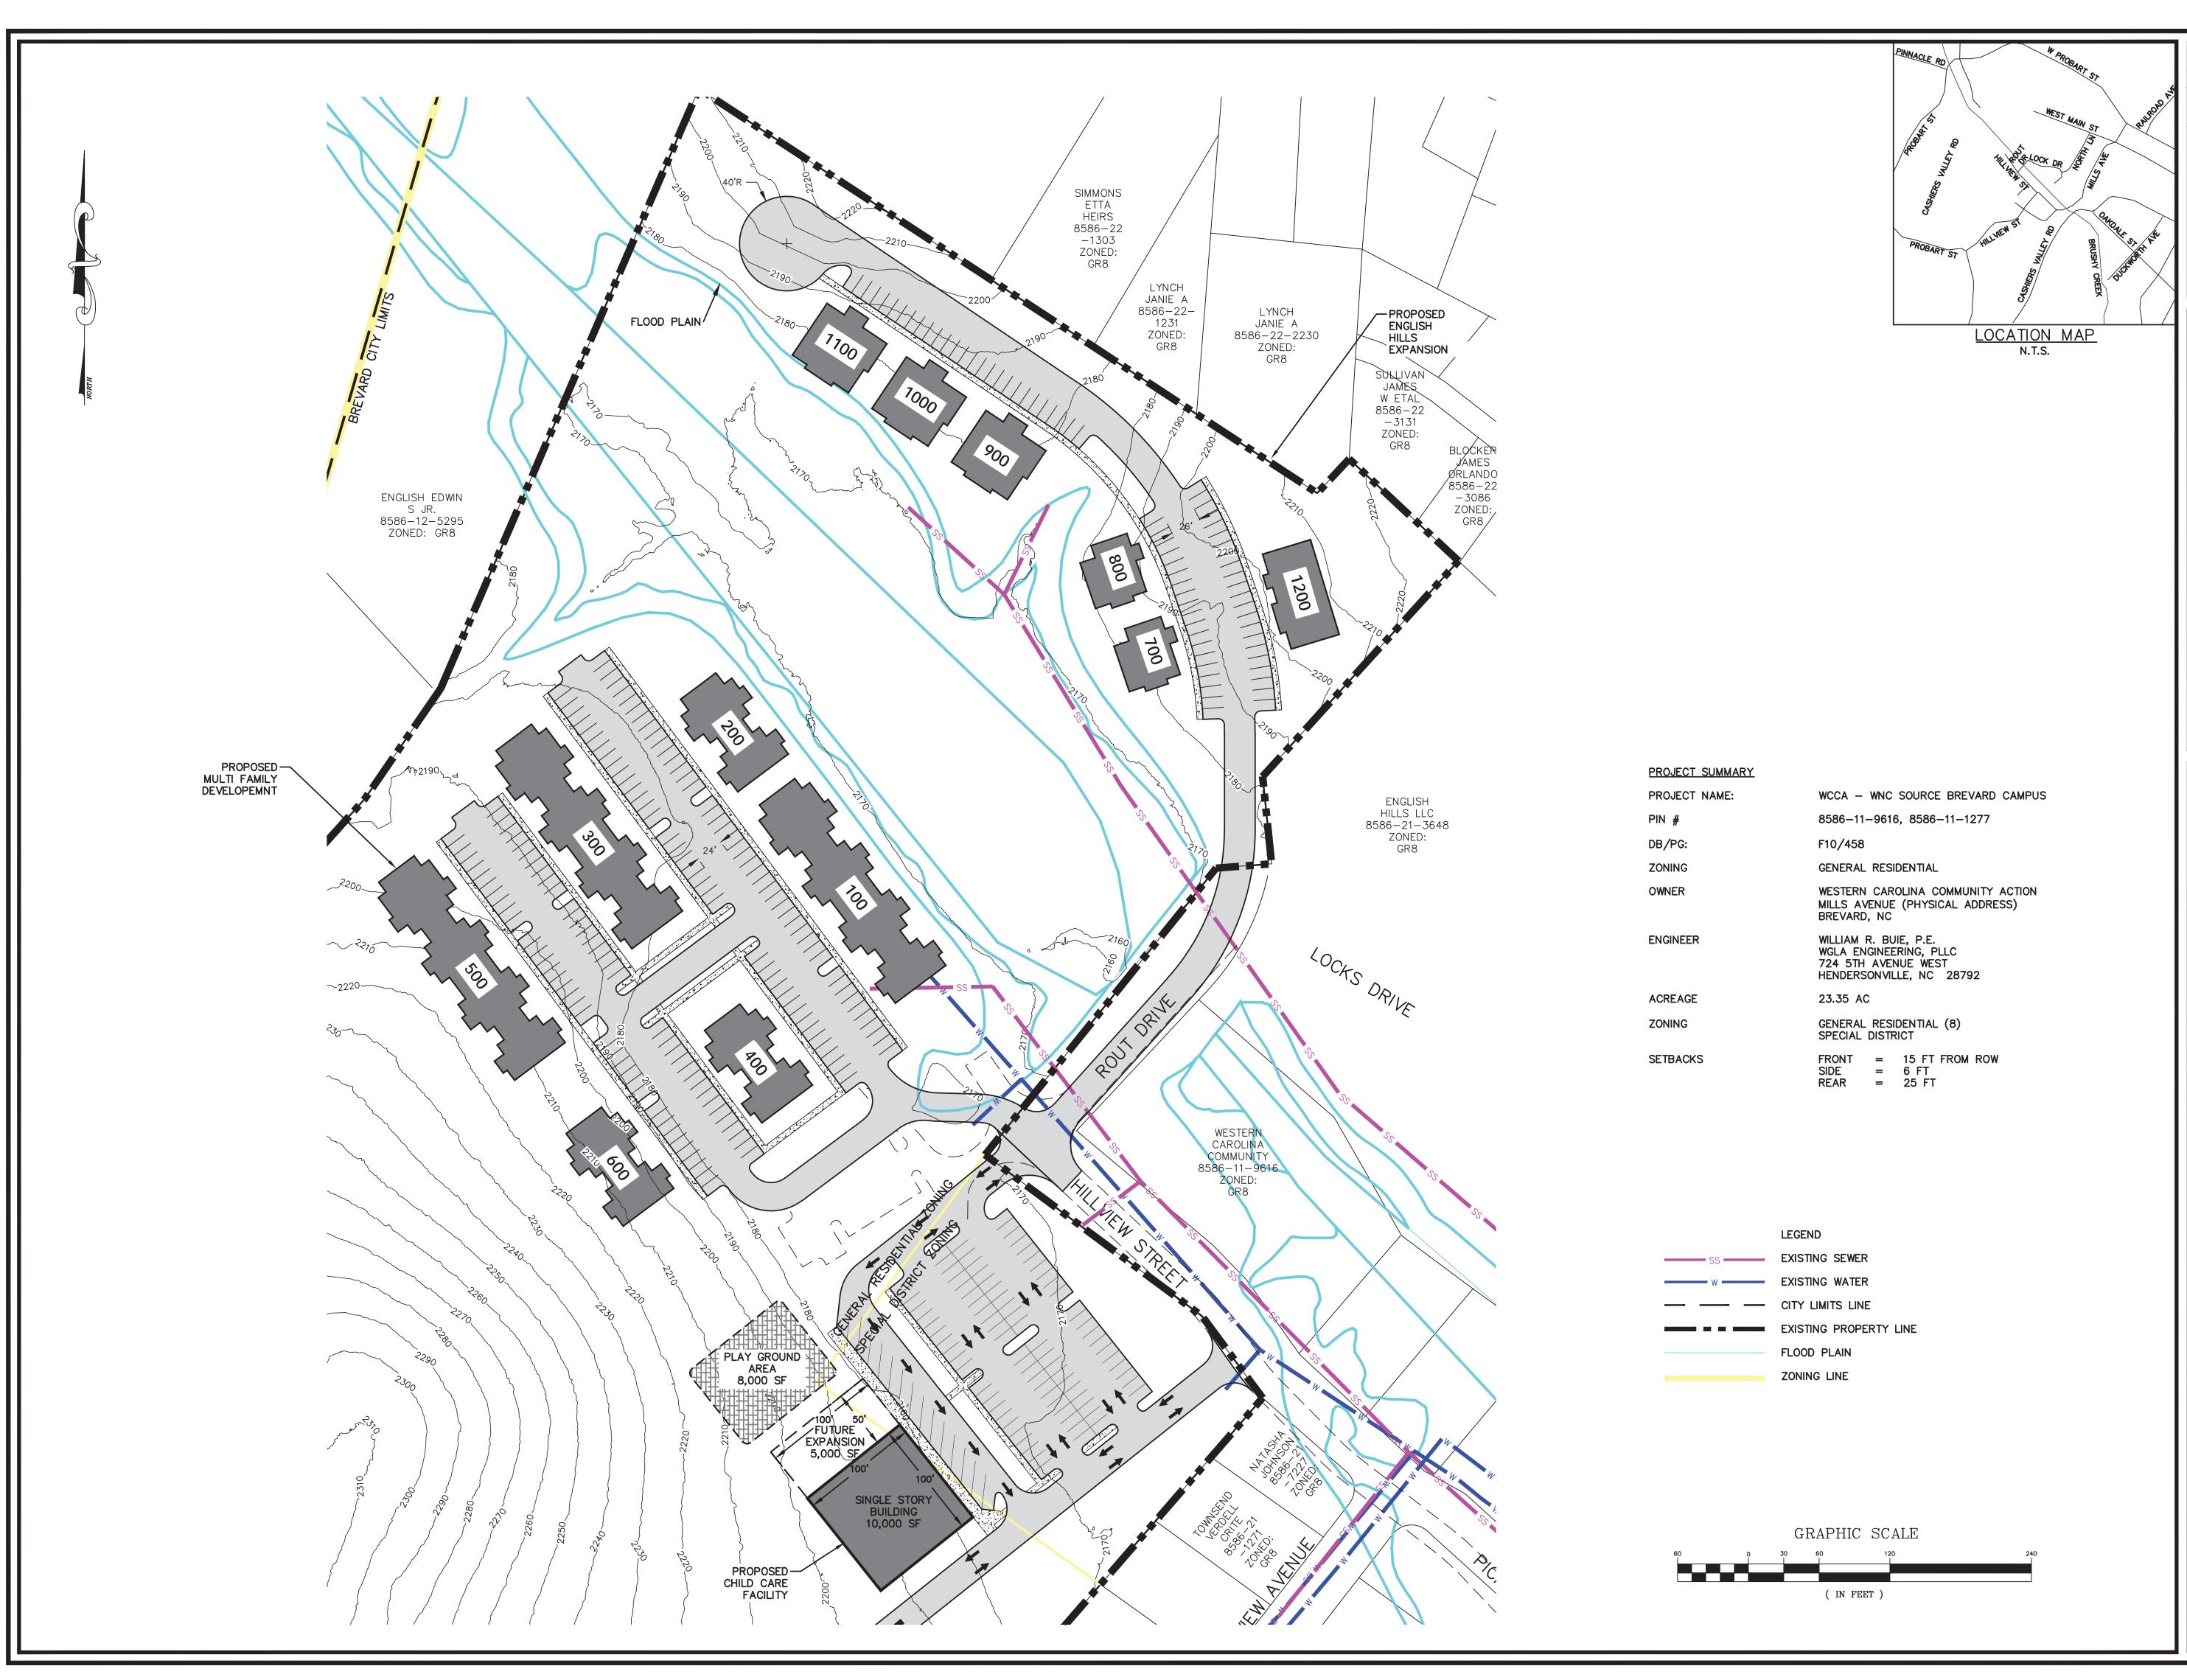

**Existing Conditions** 

C-100

SCALE: 1"=100'

PROJECT SUMMARY

**ENGINEER** 

SETBACKS

PROJECT NAME: WCCA - WNC SOURCE BREVARD CAMPUS

8586-11-9616, 8586-11-1277

F10/458

ZONING GENERAL RESIDENTIAL

WESTERN CAROLINA COMMUNITY ACTION, INC. MILLS AVENUE (PHYSICAL ADDRESS) BREVARD, NC OWNER

WILLIAM R. BUIE, P.E. WGLA ENGINEERING, PLLC 724 5TH AVENUE WEST HENDERSONVILLE, NC 28792

23.35 AC ACREAGE

ZONING

GENERAL RESIDENTIAL (8) (GR8) SPECIAL DISTRICT

FRONT = 15 FT FROM ROW SIDE = 6 FT REAR = 25 FT

**LEGEND** SS EXISTING SEWER EXISTING WATER

— CITY LIMITS LINE EXISTING PROPERTY LINE

FLOOD PLAIN

ZONING LINE

GRAPHIC SCALE

( IN FEET )

LOCATION MAP N.T.S.