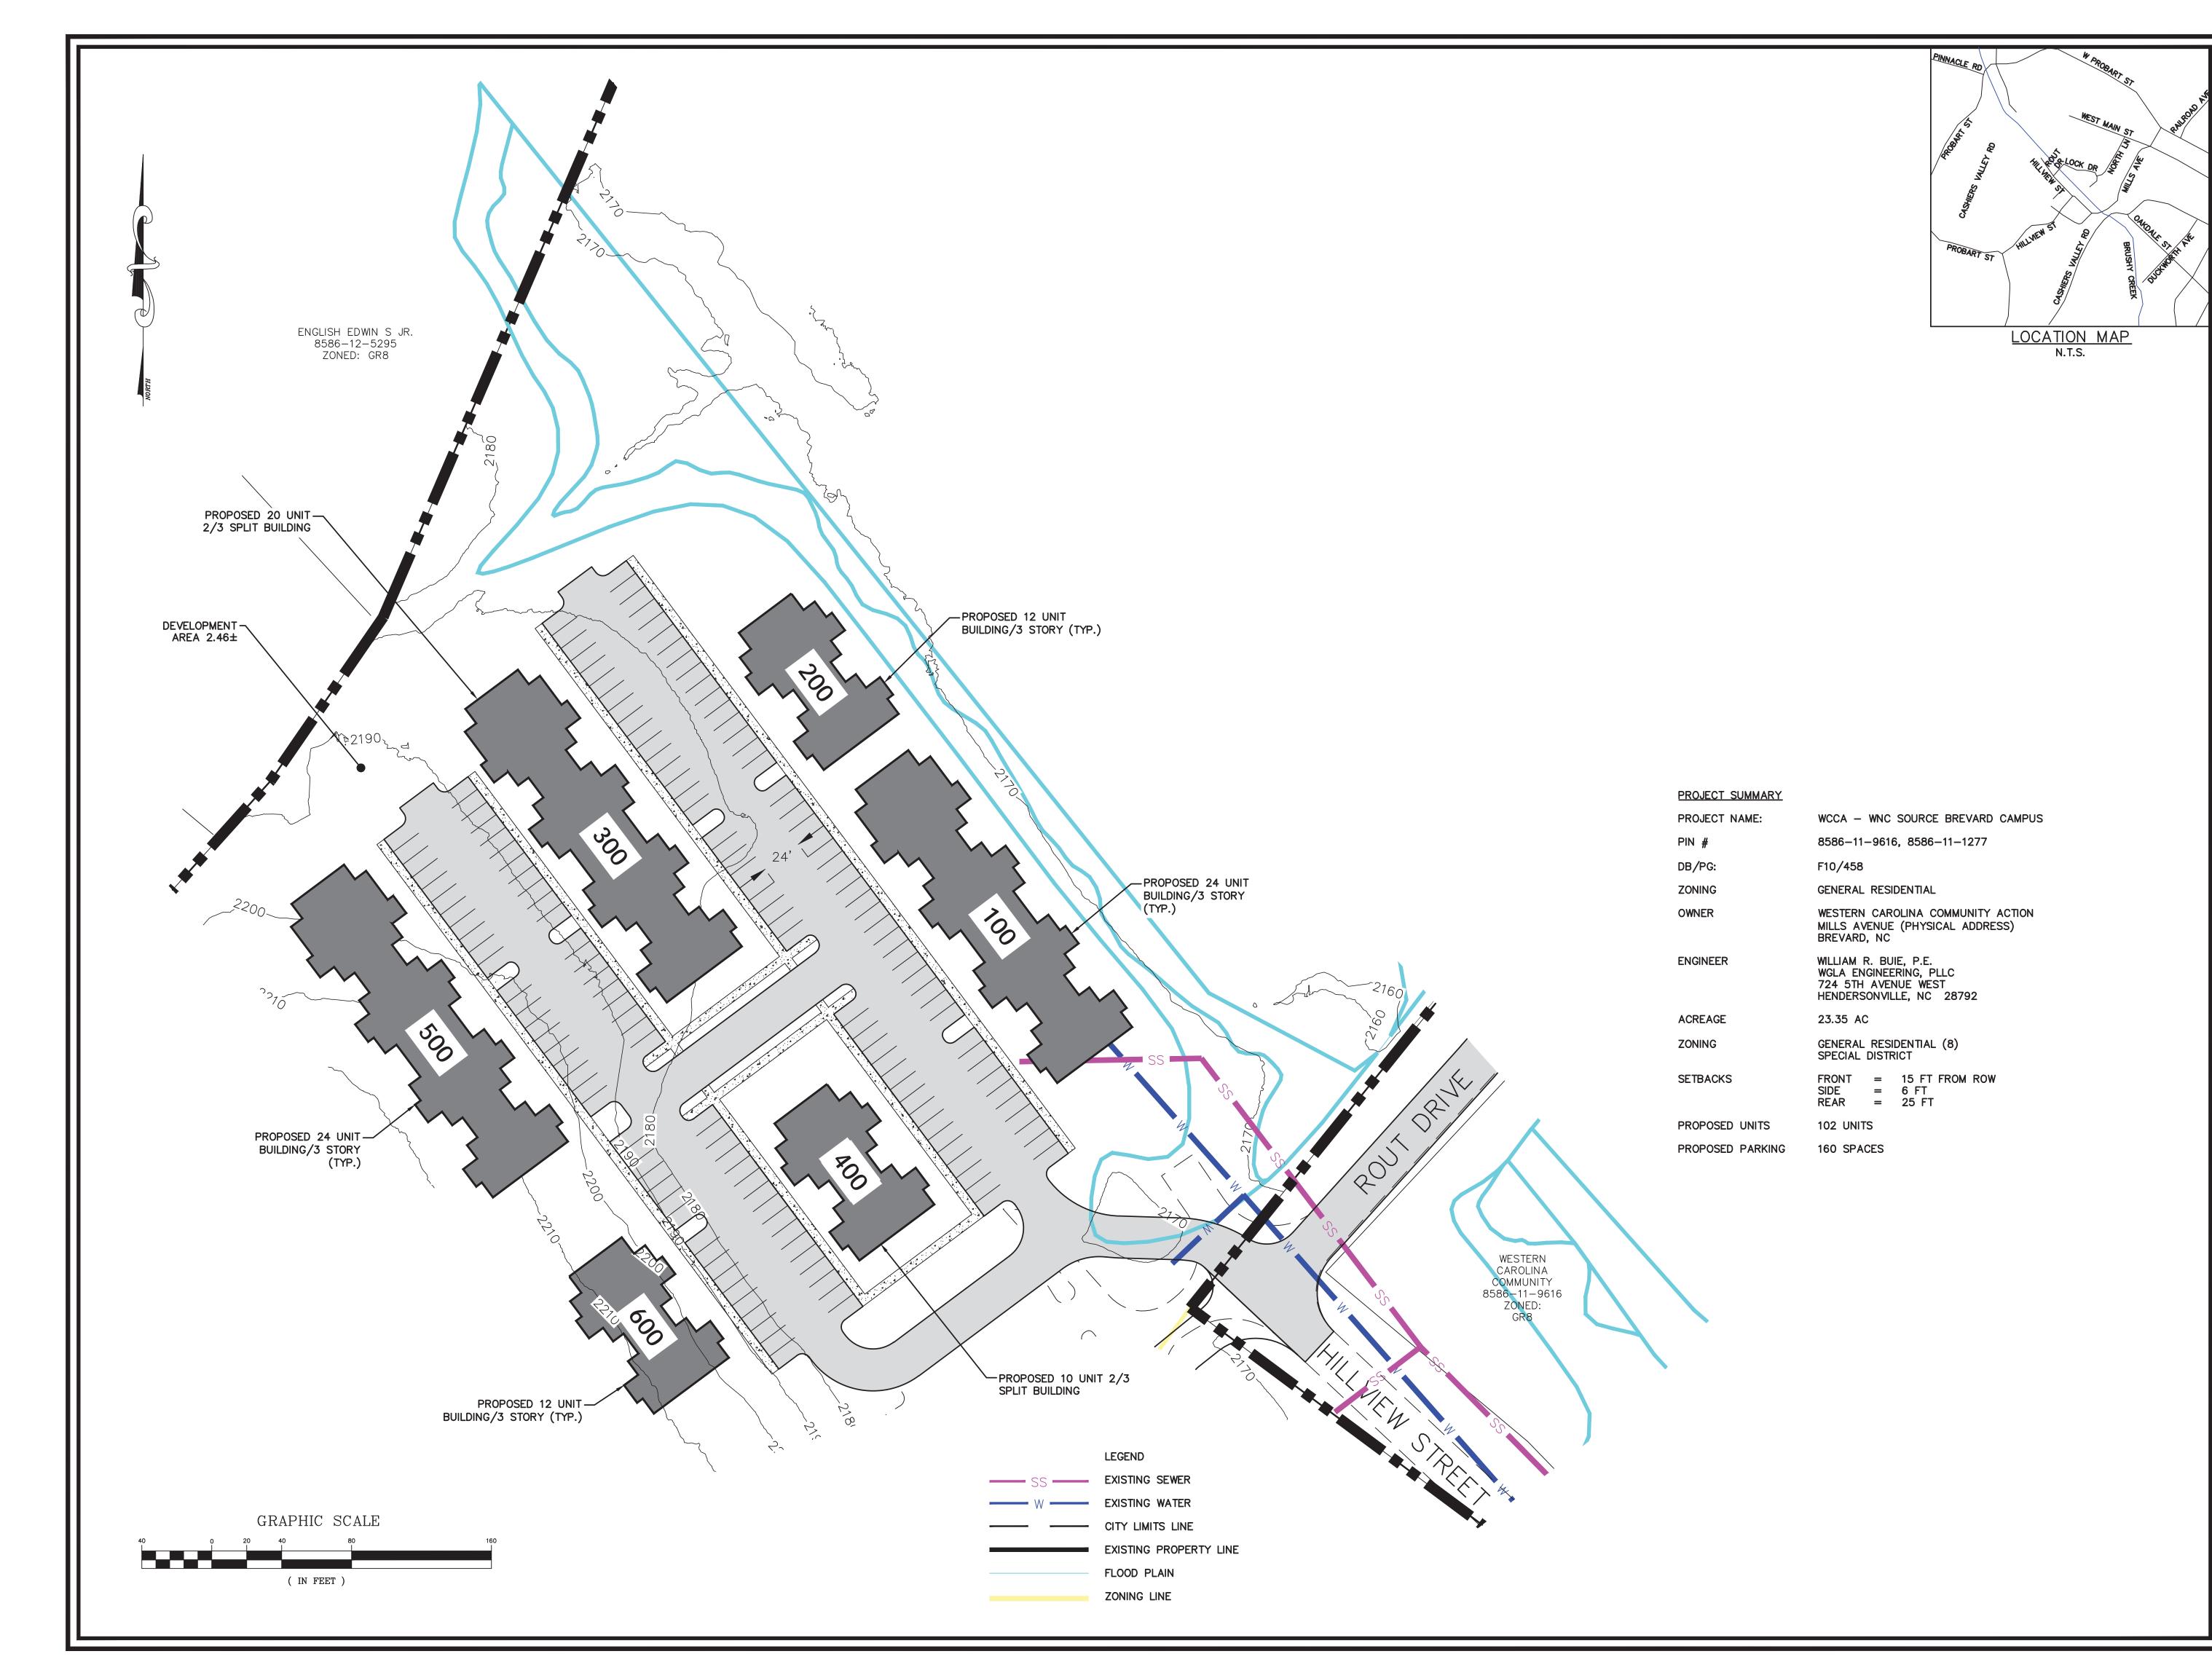

LOCATION MAP N.T.S.

**Existing Conditions** 

C-100

SCALE: 1"=100'

PROJECT SUMMARY

**ENGINEER** 

SETBACKS

PROJECT NAME: WCCA - WNC SOURCE BREVARD CAMPUS

8586-11-9616, 8586-11-1277

F10/458

ZONING GENERAL RESIDENTIAL

WESTERN CAROLINA COMMUNITY ACTION, INC. MILLS AVENUE (PHYSICAL ADDRESS) BREVARD, NC OWNER

WILLIAM R. BUIE, P.E. WGLA ENGINEERING, PLLC 724 5TH AVENUE WEST HENDERSONVILLE, NC 28792

23.35 AC ACREAGE

ZONING

GENERAL RESIDENTIAL (8) (GR8) SPECIAL DISTRICT

FRONT = 15 FT FROM ROW SIDE = 6 FT REAR = 25 FT

**LEGEND** SS EXISTING SEWER EXISTING WATER

— CITY LIMITS LINE EXISTING PROPERTY LINE

FLOOD PLAIN

ZONING LINE

GRAPHIC SCALE

( IN FEET )

LOCATION MAP N.T.S.