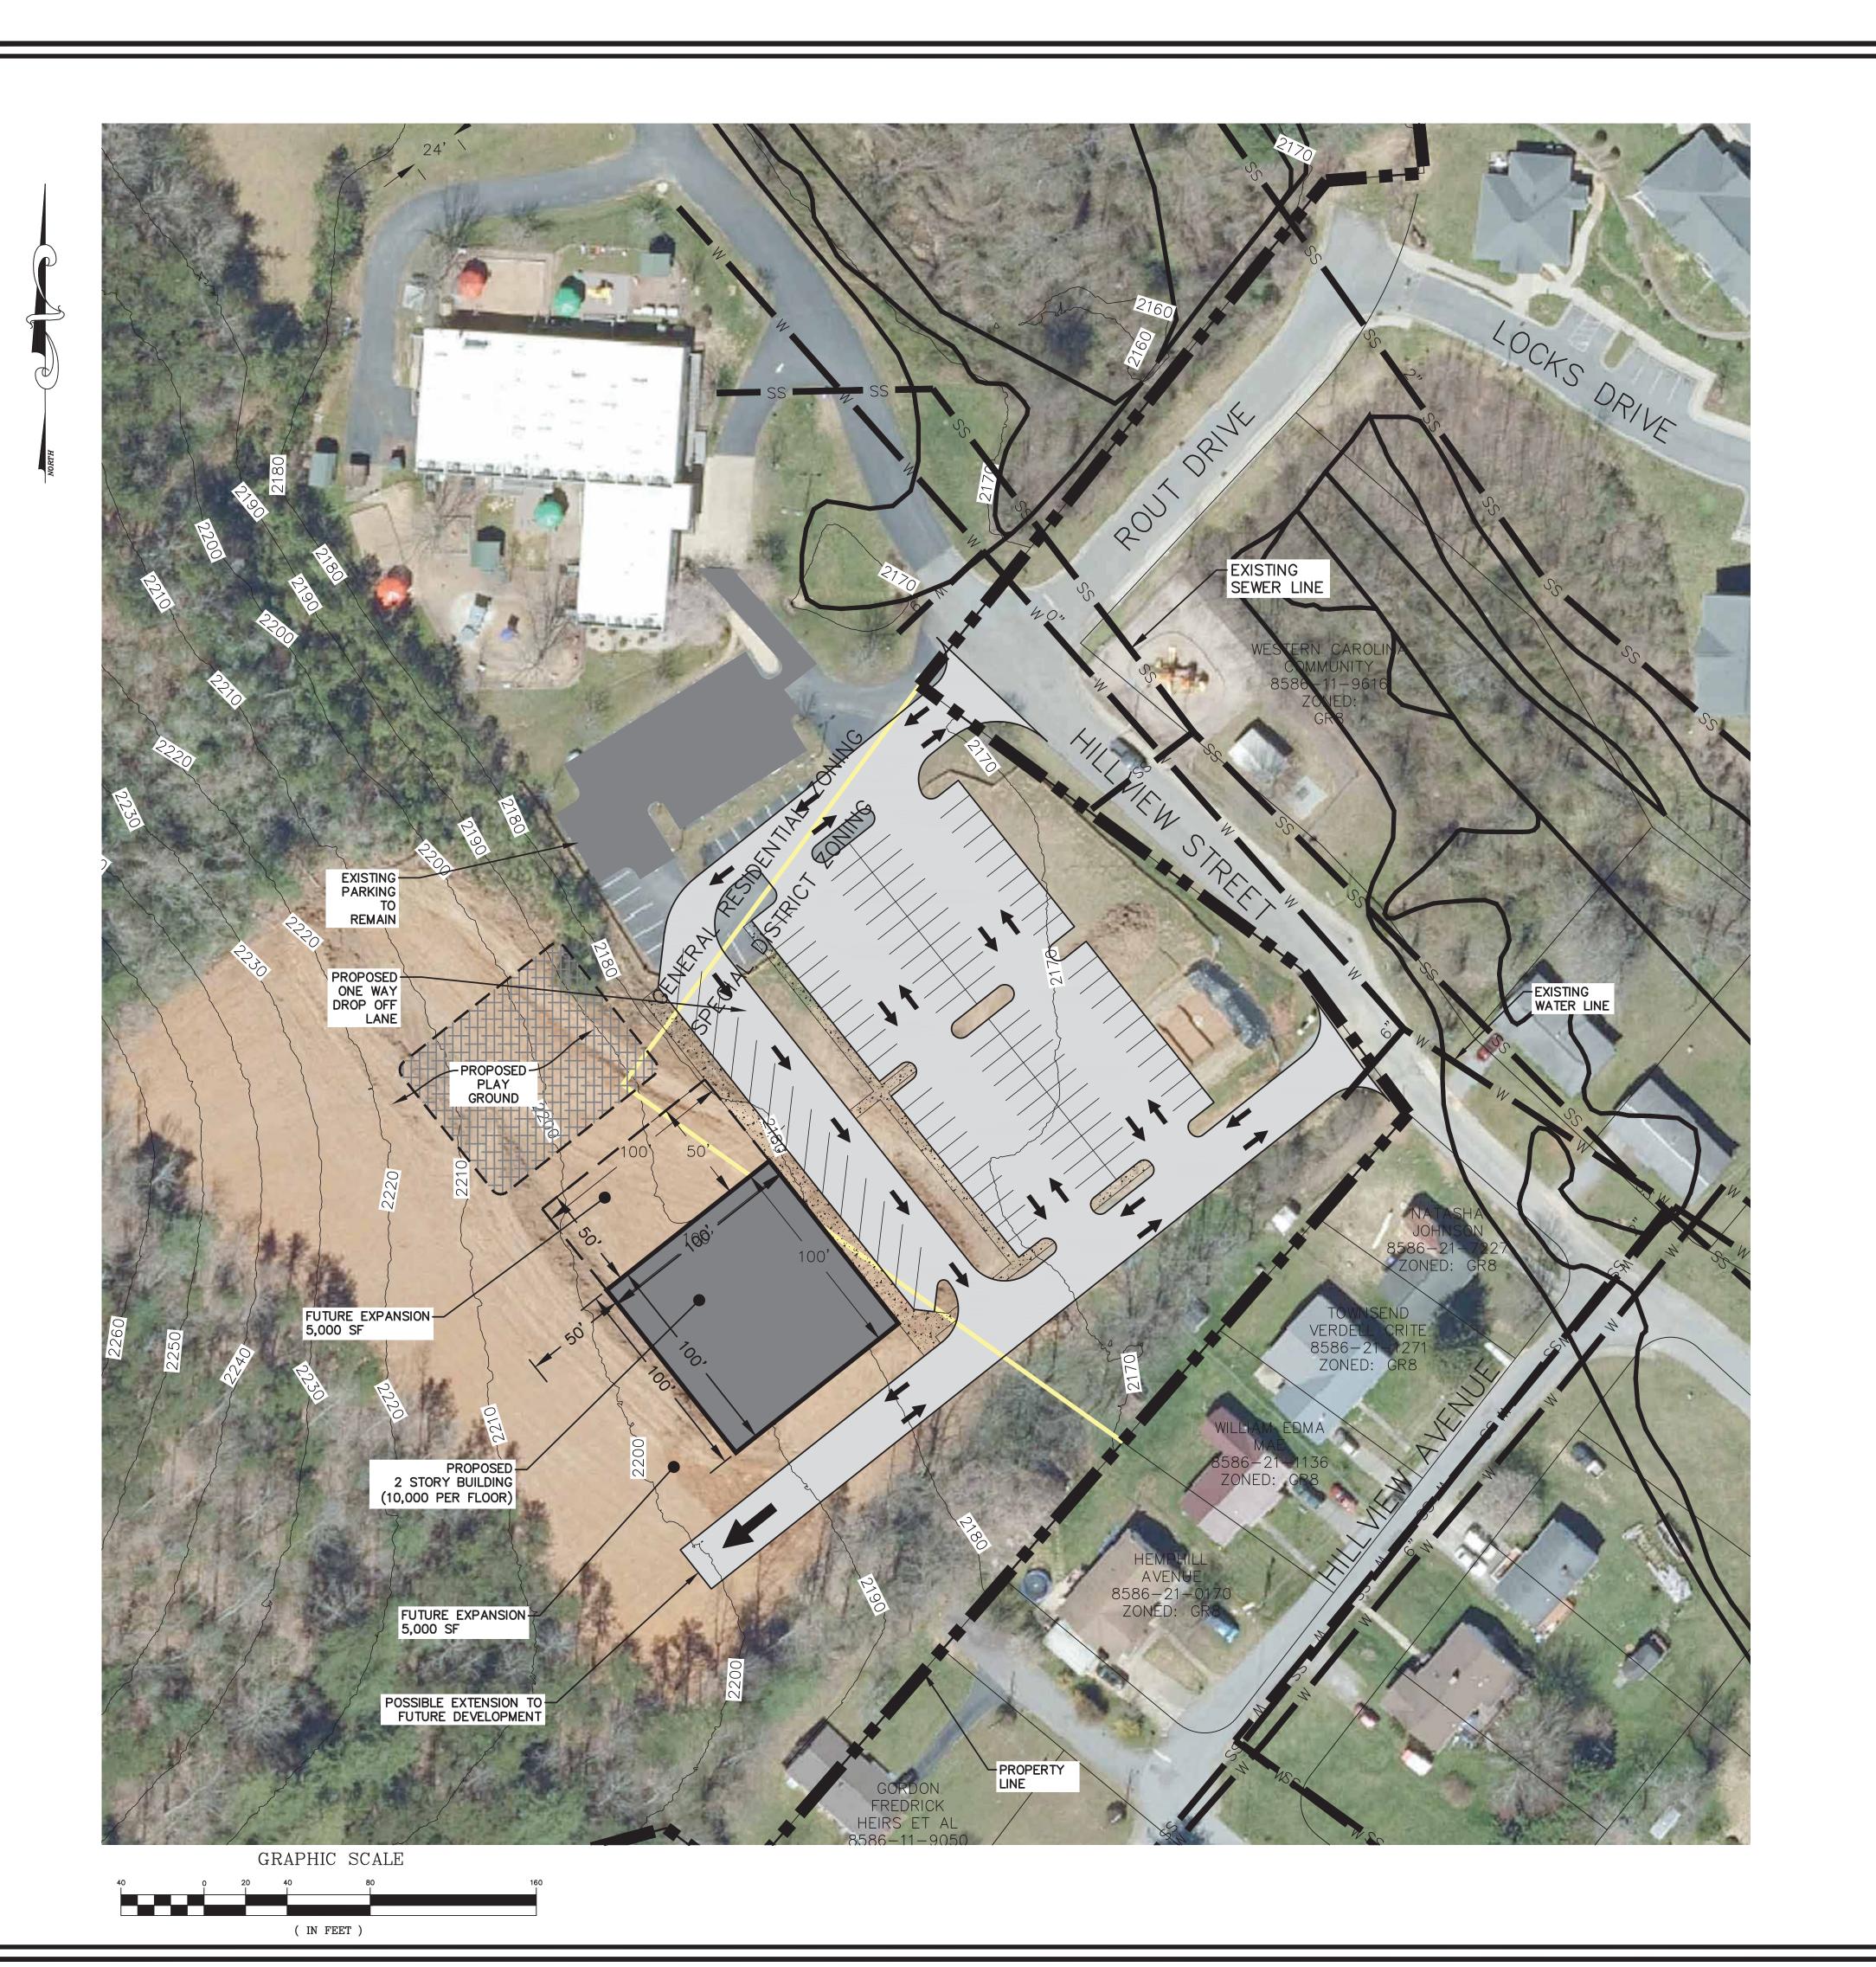

#### WNC Source

**Brevard Township** Transylvania County North Carolina

**REVISIONS** DATE DESCRIPTION

PROJECT NUMBER: 22124 4/12/22 DATE: DRAWN BY: KHC CHECKED BY:

> Concept Site Plan

C-202

SCALE: 1"=40'

PROJECT SUMMARY

**ENGINEER** 

SETBACKS

PROJECT NAME: WCCA - WNC SOURCE BREVARD CAMPUS

8586-11-9616, 8586-11-1277 PIN#

DB/PG: F10/458

GENERAL RESIDENTIAL ZONING

WESTERN CAROLINA COMMUNITY ACTION MILLS AVENUE (PHYSICAL ADDRESS) BREVARD, NC

WILLIAM R. BUIE, P.E. WGLA ENGINEERING, PLLC 724 5TH AVENUE WEST HENDERSONVILLE, NC 28792

ACREAGE 23.35 AC

GENERAL RESIDENTIAL (8)
SPECIAL DISTRICT ZONING

FRONT = 15 FT FROM ROW SIDE = 6 FT REAR = 25 FT

EXISTING BUILDING - 11,152 SF PROPOSED BUILDING - 20,000 SF± PROPOSED PARKING - 102 SPACES