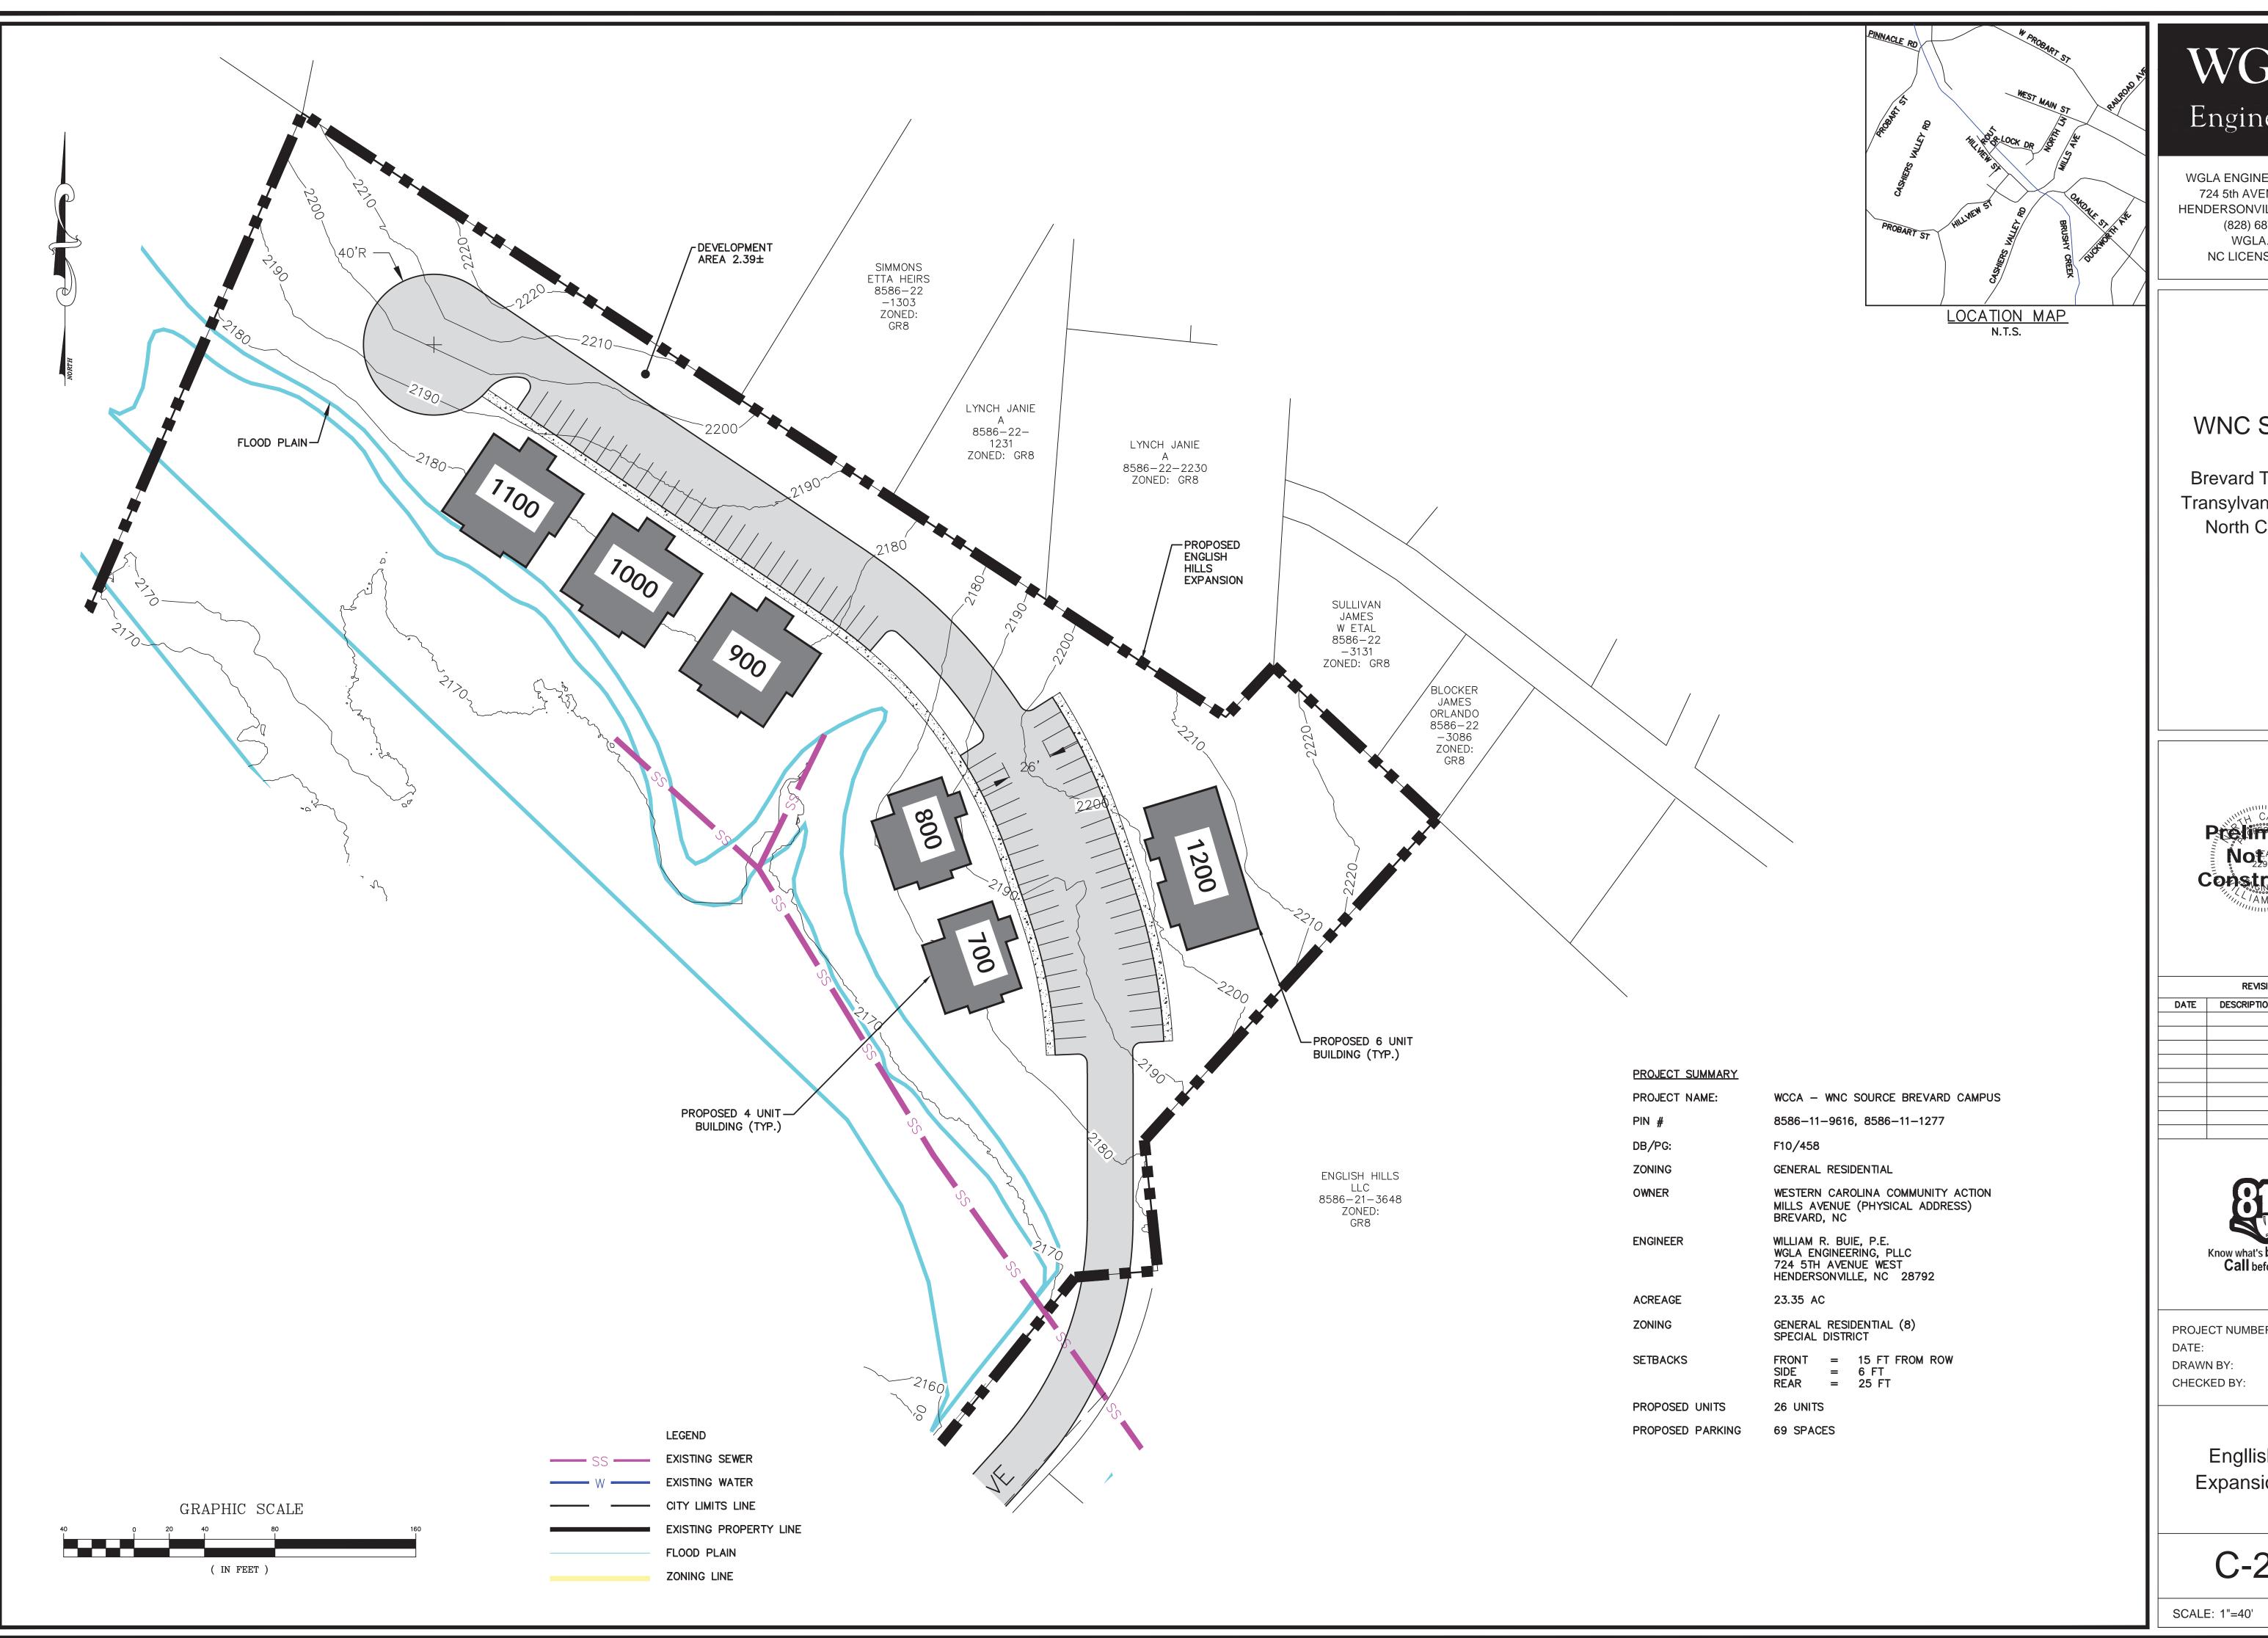

#### WNC Source

**Brevard Township** Transylvania County North Carolina

**REVISIONS** DATE DESCRIPTION

PROJECT NUMBER: 22124 4/12/22 KHC WRB

> Engllish Hills **Expansion Area**

> > C-203

WGLA ENGINEERING, PLLC 724 5th AVENUE WEST HENDERSONVILLE, NC 28739 (828) 687-7177 WGLA.COM NC LICENSE P-1342

### WNC Source

**Brevard Township** Transylvania County North Carolina

REVISIONS DATE DESCRIPTION

Know what's **below. Call** before you dig.

PROJECT NUMBER: 22124 DATE: 4/12/22 KHC DRAWN BY: WRB

CHECKED BY:

**Existing Conditions** 

C-100

SCALE: 1"=100'

PROJECT SUMMARY

**ENGINEER** 

SETBACKS

PROJECT NAME: WCCA - WNC SOURCE BREVARD CAMPUS

8586-11-9616, 8586-11-1277

F10/458

ZONING GENERAL RESIDENTIAL

WESTERN CAROLINA COMMUNITY ACTION, INC. MILLS AVENUE (PHYSICAL ADDRESS) BREVARD, NC OWNER

WILLIAM R. BUIE, P.E. WGLA ENGINEERING, PLLC 724 5TH AVENUE WEST HENDERSONVILLE, NC 28792

23.35 AC ACREAGE

ZONING

GENERAL RESIDENTIAL (8) (GR8) SPECIAL DISTRICT

FRONT = 15 FT FROM ROW SIDE = 6 FT REAR = 25 FT

**LEGEND** SS EXISTING SEWER EXISTING WATER

— CITY LIMITS LINE EXISTING PROPERTY LINE

FLOOD PLAIN