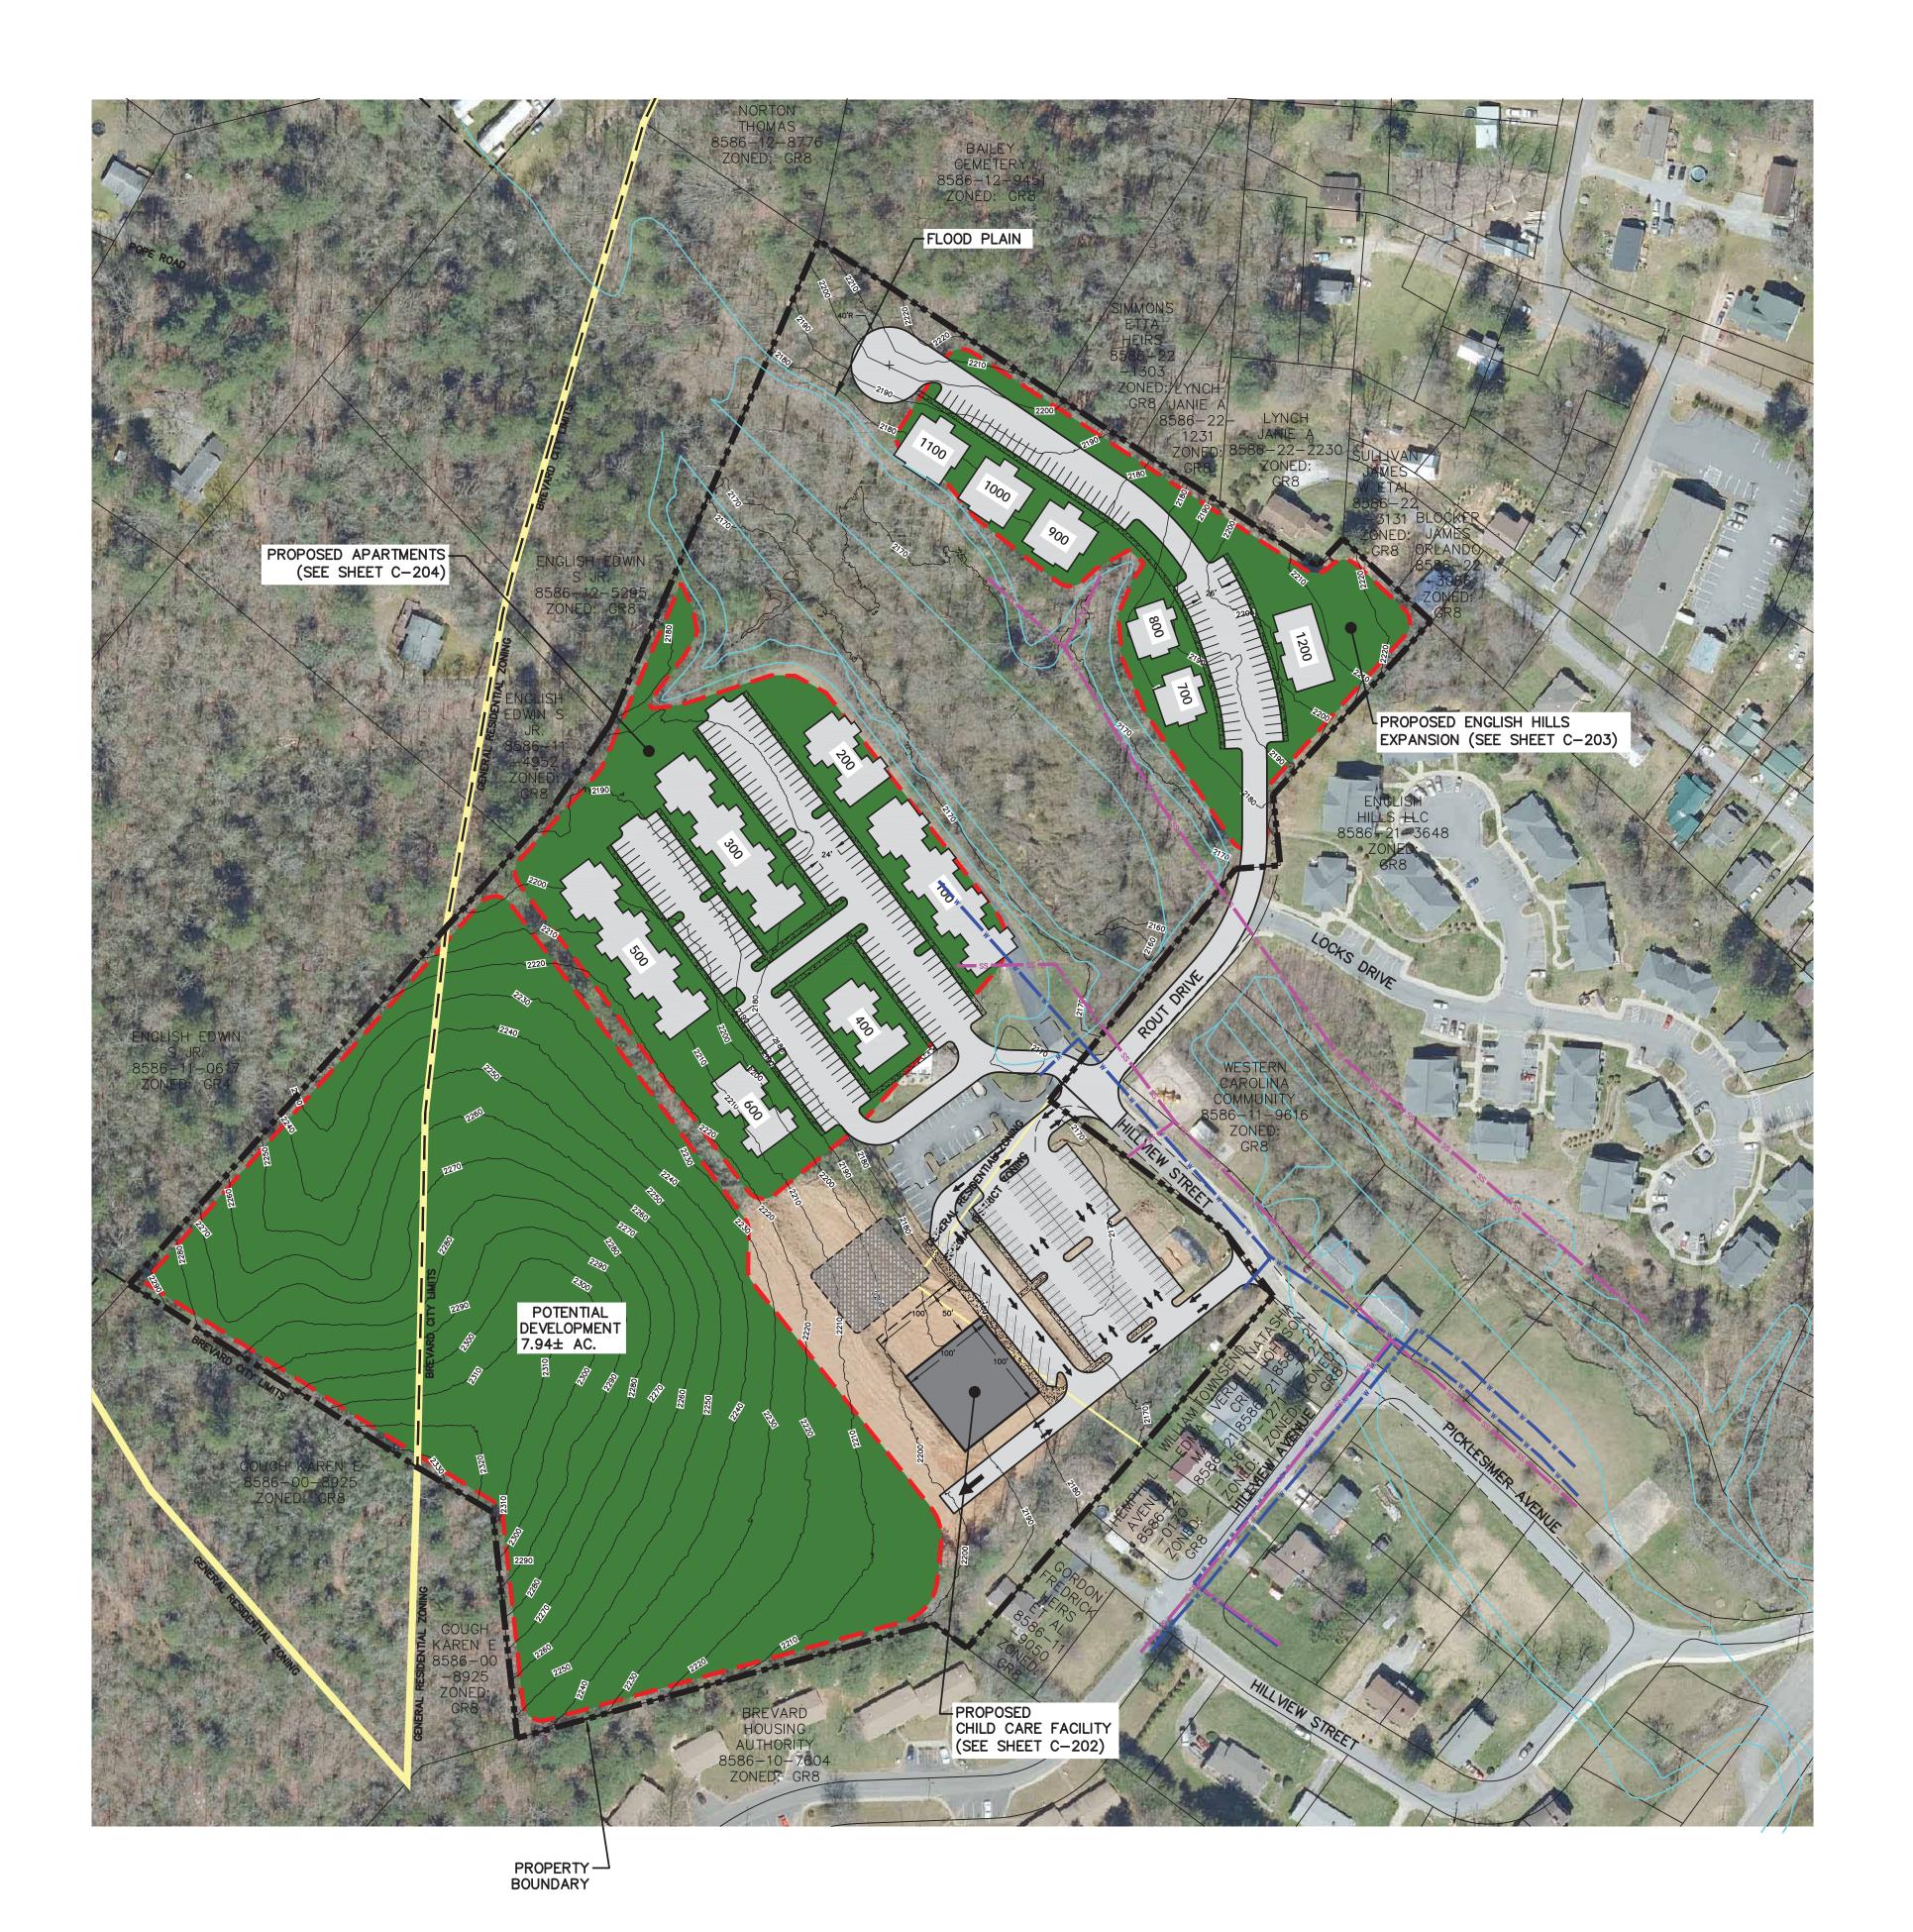

#### PROJECT SUMMARY

PROJECT NAME: WCCA - WNC SOURCE BREVARD CAMPUS

8586-11-9616, 8586-11-1277

F10/458

GENERAL RESIDENTIAL ZONING

WESTERN CAROLINA COMMUNITY ACTION MILLS AVENUE (PHYSICAL ADDRESS) BREVARD, NC OWNER

WILLIAM R. BUIE, P.E. WGLA ENGINEERING, PLLC 724 5TH AVENUE WEST HENDERSONVILLE, NC 28792 **ENGINEER** 

ACREAGE 23.35 AC

GENERAL RESIDENTIAL (8)
SPECIAL DISTRICT ZONING

FRONT = 15 FT FROM ROW
SIDE = 6 FT
REAR = 25 FT SETBACKS

LEGEND

SS SS EXISTING SEWER — w — w — EXISTING WATER

— — — CITY LIMITS LINE EXISTING PROPERTY LINE

FLOOD PLAIN

ZONING LINE

REVISIONS DATE DESCRIPTION

PROJECT NUMBER: 22124 4/12/22 DATE: DRAWN BY:

CHECKED BY:

Overall Concept Plan

KHC

WRB

C-200

SCALE: 1"=100'

WGLA ENGINEERING, PLLC 724 5th AVENUE WEST HENDERSONVILLE, NC 28739 (828) 687-7177 WGLA.COM NC LICENSE P-1342