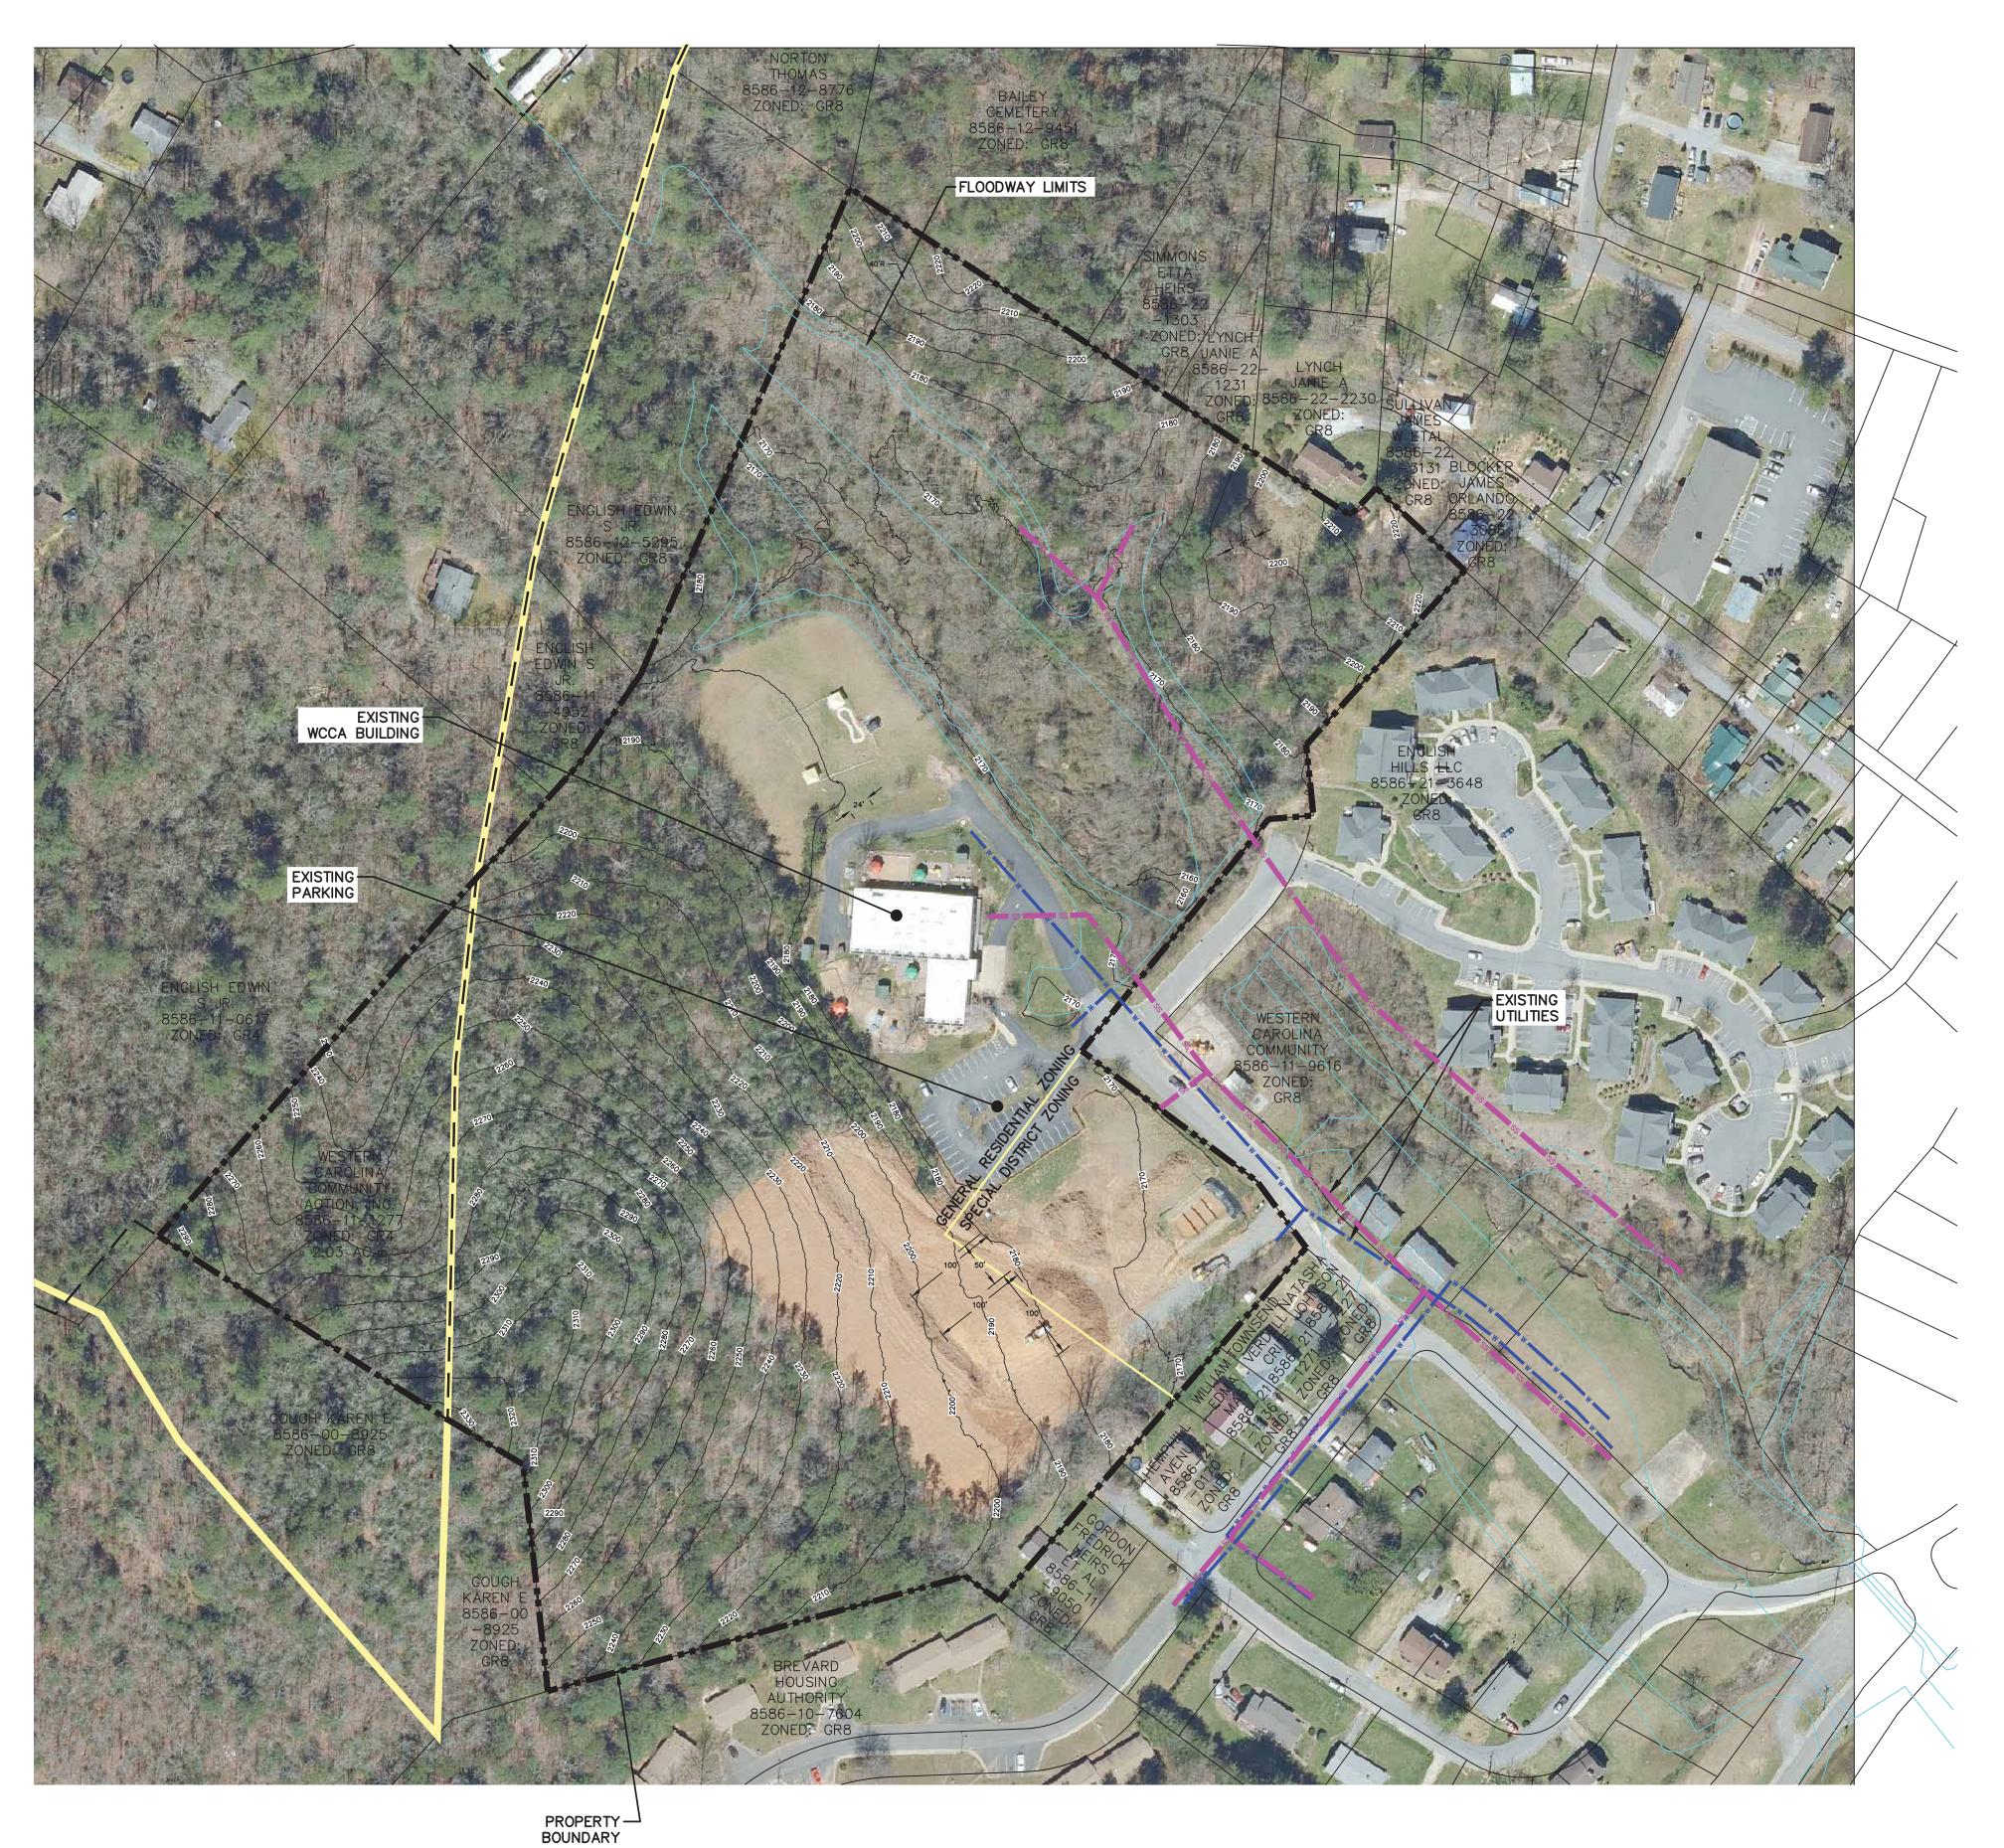

**Existing Conditions** 

C-100

SCALE: 1"=100'

PROJECT SUMMARY

**ENGINEER** 

SETBACKS

PROJECT NAME: WCCA - WNC SOURCE BREVARD CAMPUS

8586-11-9616, 8586-11-1277

F10/458

ZONING GENERAL RESIDENTIAL

WESTERN CAROLINA COMMUNITY ACTION, INC. MILLS AVENUE (PHYSICAL ADDRESS) BREVARD, NC OWNER

WILLIAM R. BUIE, P.E. WGLA ENGINEERING, PLLC 724 5TH AVENUE WEST HENDERSONVILLE, NC 28792

23.35 AC ACREAGE

ZONING

GENERAL RESIDENTIAL (8) (GR8) SPECIAL DISTRICT

FRONT = 15 FT FROM ROW SIDE = 6 FT REAR = 25 FT

**LEGEND** SS EXISTING SEWER EXISTING WATER

— CITY LIMITS LINE EXISTING PROPERTY LINE

FLOOD PLAIN

ZONING LINE

GRAPHIC SCALE

( IN FEET )

LOCATION MAP N.T.S.