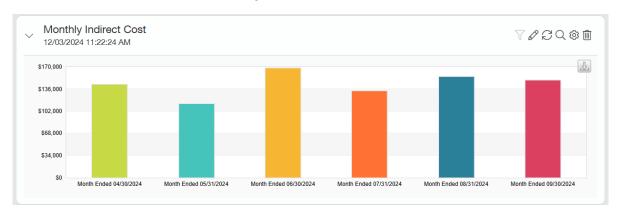

#### **Income statement:**

- Agency Net Income =-\$125,760
- Early Childhood Education Services is continuing to experience operating losses YTD in the following programs
  - O Wrap around is currently at (\$27,992) this loss is covered by stabilization grant funds received in prior year
  - O CACFP losses increased to (\$5,226) this is a minimal loss compared to prior years. We are reimbursed based on the number of meals served. We have reduced fixed cost and centers are doing a better job of estimating demand and reducing waste.
- Transportation is showing surplus funds from contract activities and other related services
- The operating loss in Senior Housing is related to bulk liquid nutrition purchases in the month of October and increased Auto Liability insurance cost.
- Indirect costs were \$174,536 for the month.
- State of Emergency pay for the agency during Helene closure = \$318,701

## Monthly Administrative Cost