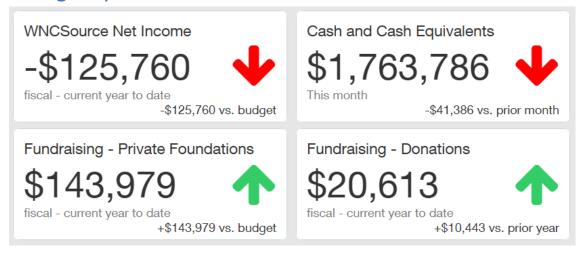

#### **Income statement:**

- Agency Net Income =-\$125,760
- Early Childhood Education Services is continuing to experience operating losses YTD in the following programs
  - O Wrap around is currently at (\$27,992) this loss is covered by stabilization grant funds received in prior year
  - O CACFP losses increased to (\$5,226) this is a minimal loss compared to prior years. We are reimbursed based on the number of meals served. We have reduced fixed cost and centers are doing a better job of estimating demand and reducing waste.
- Transportation is showing surplus funds from contract activities and other related services
- The operating loss in Senior Housing is related to bulk liquid nutrition purchases in the month of October and increased Auto Liability insurance cost.
- Indirect costs were \$174,536 for the month.
- State of Emergency pay for the agency during Helene closure = \$318,701

## Agency Performance Cards – Fiscal Year to Date

# Date: As of 10/31/24