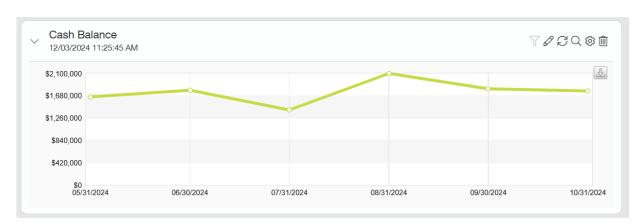

### **Balance Sheet:**

• Unrestricted cash balance is \$1.76 Million

## Monthly Cash Balance

## WNCSource AFS Format - Statement of Financial Position As of October 31, 2024 As of Date:

10/31/2024

|                                                    | Month Ending<br>10/31/2024            | Month Ending<br>09/30/2024 |             |                                                   |
|----------------------------------------------------|---------------------------------------|----------------------------|-------------|---------------------------------------------------|
|                                                    | Actual                                | Actual                     | Variance    |                                                   |
| Total Assets                                       |                                       |                            |             |                                                   |
| Current Assets                                     |                                       |                            |             |                                                   |
| Unrestricted Cash                                  | 1,763,787                             | 1,805,173                  | (41,387.00) |                                                   |
| Restricted Cash                                    | 357,325                               | 356,282                    | 1,044.00    |                                                   |
| Accounts Receivable-Other                          | 59,338                                | 76,337                     | (16,999.00) |                                                   |
| Federal and State Grant Receivables                | 1,055,449                             | 989,941                    | 65,507.00   | additional invoicing for 10 Month Grants (NCPK ar |
| Prepaid Expense                                    | 255,768                               | 307,938                    | (52,169.00) | ammortized pre-paid expenses for quarter          |
| Total Current Assets                               | 3,491,667                             | 3,535,671                  | (44,004.00) |                                                   |
| Noncurrent Assets                                  |                                       |                            |             |                                                   |
| Property and Equipment                             | 15,509,940                            | 15,509,941                 | 0.00        |                                                   |
| Endowment and Investments                          | 69,110                                | 69,110                     | 0.00        |                                                   |
| Investments                                        |                                       |                            |             |                                                   |
| Security Collateral - Well Health Captive          | 71,708                                | 71,708                     | 0.00        |                                                   |
| Leases                                             |                                       |                            |             |                                                   |
| Leases - Right of Use                              | 217,436                               | 217,435                    | 0.00        |                                                   |
| Total Noncurrent Assets                            | 15,868,194                            | 15,868,194                 | 0.00        |                                                   |
| Total Total Assets                                 | 19,359,861                            | 19,403,865                 | (44,004.00) |                                                   |
| Total Liabilities and Net Assets                   | -                                     |                            |             |                                                   |
| Total Liabilities                                  |                                       |                            |             |                                                   |
| Current Liabilities                                |                                       |                            |             |                                                   |
| Accounts Payable-Trade                             | 341,659                               | 307,044                    | 34,615.00   |                                                   |
| Misc Accounts Payable and Accrued Expenses         | 54,562                                | 95,804                     | (41,242.00) |                                                   |
| Self-Insurance Payable                             | 978,957                               | 978,957                    | 0.00        |                                                   |
| Accrued Annual Leave                               | 244,934                               | 244,934                    | 0.00        |                                                   |
| Housing Escrow Payable                             | 101,044                               | 102,823                    | (1,779.00)  |                                                   |
| Total Current Liabilities                          | 1,721,156                             | 1,729,562                  | (8,406.00)  |                                                   |
| Long-Term-Liabilities                              |                                       |                            |             |                                                   |
| Deferred Revenue                                   | 1,367,990                             | 1,418,867                  | (50,877.00) | releases of funds to cover expense for Dogwood E  |
| Long Term Debt                                     | 2,721,117                             | 2,736,886                  | (15,769.00) | normal payments on King Creek and Tebeau mort     |
| Long Term Leases                                   |                                       |                            |             |                                                   |
| Lease Liability                                    | 143,149                               | ,                          |             |                                                   |
| Lease Liability - Current Portion                  | 74,286                                |                            |             |                                                   |
| Long Term Leases                                   | 217,435                               |                            |             |                                                   |
| Total Long-Term-Liabilities                        | 4,306,542                             |                            |             |                                                   |
| Total Liabilities                                  | 6,027,698                             | 6,102,750                  | (75,052.00) |                                                   |
| Net Assets                                         |                                       |                            |             |                                                   |
| Without Donor Restrictions Undesignated Net Assets | 13,088,011                            | 13,096,788                 | . , ,       |                                                   |
| Without Donor Restrictions Designated Net Assets   | 49,110                                |                            |             |                                                   |
| With Donor Restrictions Net Assets                 | 163,994                               |                            |             |                                                   |
| Change in Net Assets                               | 31,048                                |                            | 39,825.00   |                                                   |
| Total Net Assets                                   | 13,332,163                            |                            |             |                                                   |
| Total Liabilities and Net Assets                   | 19,359,861                            | 19,403,865                 | (44,004.00) |                                                   |
|                                                    | · · · · · · · · · · · · · · · · · · · |                            | <del></del> |                                                   |